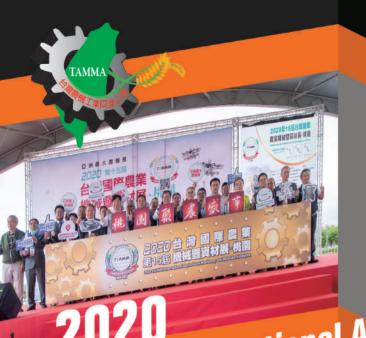

# Taiwan International Agricultural Machinery and Materials Exhibition - Chiayi

Date:October 1-3, 2022

Location: Taizi Boulevard cross with Jiapu East Road, Chiayi City

This exhibition is the largest, most professional and most authoritative agricultural machinery in Taiwan. At the show held in 2020, there were a total of 800 booths in attendance. Delegations and individual visitors came from counties all over the world. It was estimated that 400,000 visitors attended the show. We firmly believe that the 2022 Agricultural Machinery & Material Exhibition will shine even more brightly if you are in attendance!

#### Welcome to Join with us in this Exhibition!

Taiwan Agricultural Machinery Manufacturers' Association (TAMMA)

TEL: +886-2-26263456

FAX: +886-2-81926402

E-mail: tamma1980@gmail.com Web: https://www.tamma.org.tw