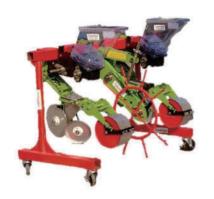

Air cabin is an optional equipment,please contact with sales center。

Multi-Seeder 2 to 12 Rows

Paddy Leveler - U type

Fertilizer Spreader
Wire Control Cable

New Multi-Seeder

Paddy Leveler - Fold type

Uninterrupted Fertilizer Spreader

## TakaHala

LONG YUAN AGRICULTURAL MACHINERY
MANUFACTURE FACTORY

NO.290,ZHONGZHENG RD.,DALIN TOWNSHIP,CHIAYI COUNTY,TAIWAN (R.O.C.)

TEL: +886-5-265-2267 FAX: +886-5-269-2383

Phone: 0906-829-492

Web: www.takahala.com

E-Mail: longyuan1968@yahoo.com.tw

E-Mail: longyuan1968@gmail.com

Scan the following QR Code to view and check any information about us.

LINE Facebook

WEB

YouTube

**PIXNET** 

\*The image is only a reference, Subject to actual delivery.