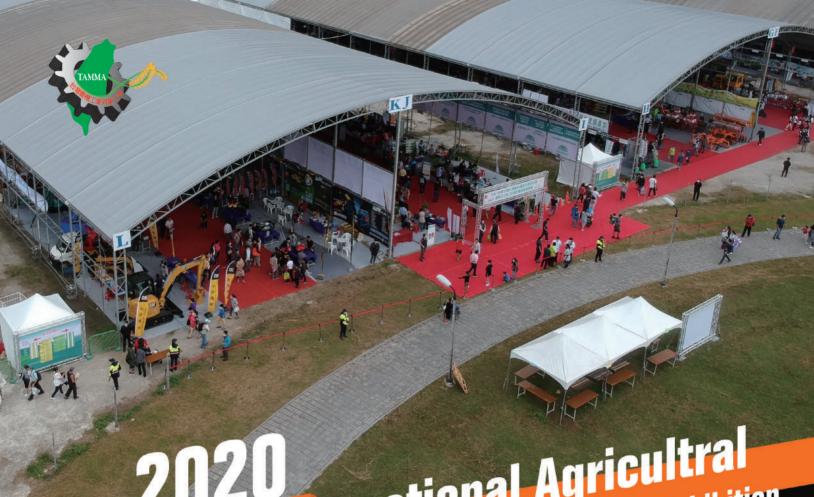

# Taiwan International Agricultural Machinery and Materials Exhibition - Chiayi

Date:October 1-3, 2022

Location: Taizi Boulevard cross with Jiapu East Road, Chiayi City

This exhibition is the largest, most professional and most authoritative agricultural machinery in Taiwan. At the show held in 2020, there were a total of 800 booths in attendance. Delegations and individual visitors came from counties all over the world. It was estimated that 400,000 visitors attended the show. We firmly believe that the 2022 Agricultural Machinery & Material Exhibition will shine even more brightly if you are in attendance!