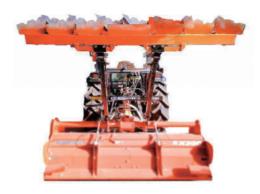

Air cabin is an optional equipment,please contact with sales center。

Multi-Seeder 2 to 12 Rows

Paddy Leveler - U type

Fertilizer Spreader
Wire Control Cable

New Multi-Seeder

Paddy Leveler - Fold type

Uninterrupted Fertilizer Spreader

## TakaHala

LONG YUAN AGRICULTURAL MACHINERY
MANUFACTURE FACTORY

NO.290,ZHONGZHENG RD.,DALIN TOWNSHIP,CHIAYI COUNTY,TAIWAN (R.O.C.)

TEL: +886-5-265-2267 FAX: +886-5-269-2383

Phone: 0906-829-492

Web: www.takahala.com

E-Mail: longyuan1968@yahoo.com.tw

E-Mail: longyuan1968@gmail.com

Scan the following QR Code to view and check any information about us.

LINE Facebook

WEB

YouTube

**PIXNET** 

\*The image is only a reference, Subject to actual delivery.