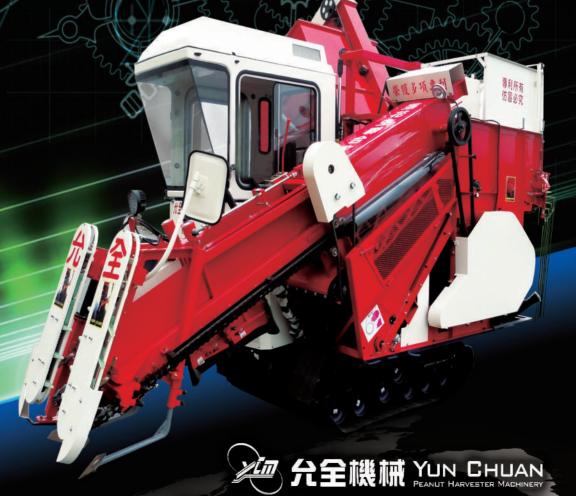

- Totally self-propelled peanut combines.
- Engine is OEM from Japan; ODM in TAIWAN.
- · Network extend to over Thailand, Japan and China.
- Own 95% market share in Taiwan.

# The SUPER TOUGH

PEANUT HARVESTER **MACHINERY ALLIN ONE** 

允全機械YCM 落花生收穫機經典再造

YCM YUN CHUAN MACHINERY CO., LTD

MIT

storage

| 規格參數 SPECIFICATION                                 |                                            |                                            |  |  |  |  |  |
|----------------------------------------------------|--------------------------------------------|--------------------------------------------|--|--|--|--|--|
| MODEL 機型                                           | Y C M - E X 7 0                            | Y C M - U 4 3                              |  |  |  |  |  |
| BODY 機身                                            |                                            |                                            |  |  |  |  |  |
| 長 Length (mm)                                      | 4900                                       | 4300                                       |  |  |  |  |  |
| 寬 Width (mm)                                       | 2100/2850(max)                             | 2100/2850(max)                             |  |  |  |  |  |
| 高 High (mm)                                        | 2700/4900(max)                             | 2650/4850(max)                             |  |  |  |  |  |
| 重 Weight (kg)                                      | 2900                                       | 2850                                       |  |  |  |  |  |
| ENGIN 引擎                                           |                                            |                                            |  |  |  |  |  |
| 型號 Model                                           | Kubota V3300                               | Kubota V2203                               |  |  |  |  |  |
| 型式 Type                                            | 立式水冷四行程<br>Vertical/ 4Cycle /Liquid Cooled | 立式水冷四行程<br>Vertical/ 4Cycle/ Liquid Cooled |  |  |  |  |  |
| 馬力 Engine HP (kw)                                  | 61.6~71.1 (46.0~53.0)                      | 40.5~46.7 (30.2~34.8)                      |  |  |  |  |  |
| 轉速 Rated engine speed (rmp)                        | 2600                                       | 2800                                       |  |  |  |  |  |
| 排氣量 Displacement (L)                               | 3318                                       | 2197                                       |  |  |  |  |  |
| 變速方式 Control Mode                                  | HST無段變速                                    | HST無段變速                                    |  |  |  |  |  |
| 使用燃料 Fuel                                          | 高級柴油Diesel                                 | 高級柴油Diesel                                 |  |  |  |  |  |
| 油箱容量 Fuel tank capacity (L)                        | 50                                         | 50                                         |  |  |  |  |  |
| CUTTING 採收部                                        |                                            |                                            |  |  |  |  |  |
| 採收臂調整方式<br>Cutting system adjustment               | 油壓<br>Hydraulics                           | 油壓<br>Hydraulics                           |  |  |  |  |  |
| 深淺調整範圍<br>Deep Adjustment Range (cm)               | Around15<br>約15公分                          | Around15<br>約15公分                          |  |  |  |  |  |
| 行距調整範圍<br>Cutter bar Range (cm)                    | 30~40                                      | 30~40                                      |  |  |  |  |  |
| GRAIN TANK 集穀箱                                     |                                            |                                            |  |  |  |  |  |
| 高度調整 Height Adjustment                             | 油壓系統Hydraulics                             | 油壓系統Hydraulics                             |  |  |  |  |  |
| 容量Capacity (L)                                     | 800                                        | 800                                        |  |  |  |  |  |
| 採收效率 Harvesting Capacity<br>公頃ha/小時hour(in TAIWAN) | 0.29<br>平均每小時3分地                           | 0.23<br>平均每小時2.4分地                         |  |  |  |  |  |