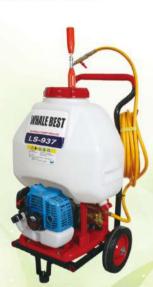

# We are a Manufacturer for Sprayer, Gardening implement, high pressure Plunger Pump

DS-1615 16L/min x 150bar High Pressure Cleaner

LS-30A SUS#304 Plunger Power Sprayer

Grease-Free Direct-Drive Portable Power Sprayer

LS-720HA Grease Free Portable Power Sprayer HONDA GX80 3HP/ 18L/min x 50kgf/cm<sup>2</sup>

LS-937ESL Portable Power Sprayer With 26CC of Engine

ISO9001: 2015 Certificated

Grease Free Portable Power Sprayer HONDA GP160H/GP160L

Grease Free Portable Power Sprayer
15L/min x 50kgf/cm<sup>2</sup>

Chrome Plated Plunger Auto Safety Valve Power Sprayer

LS-910NTK
Portable Power Sprayer with
50M of Hose/ 11L/min x 35kgf/cm<sup>2</sup>

SB-528
Piston Type
Grease Free Power Sprayer