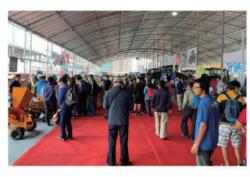

# Taiwan International Agricultural Machinery and Materials Exhibition - Chiayi

Date:October 1-3, 2022

Location: Taizi Boulevard cross with Jiapu East Road, Chiayi City

This exhibition is the largest, most professional and most authoritative agricultural machinery in Taiwan. At the show held in 2020, there were a total of 800 booths in attendance. Delegations and individual visitors came from counties all over the world. It was estimated that 400,000 visitors attended the show. We firmly believe that the 2022 Agricultural Machinery & Material Exhibition will shine even more brightly if you are in attendance!