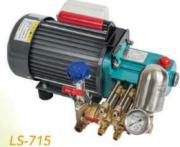

Grease Free Portable Power Sprayer
15L/min x 50kgf/cm<sup>2</sup>

Chrome Plated Plunger Auto Safety Valve Power Sprayer

LS-910NTK
Portable Power Sprayer with
50M of Hose/ 11L/min x 35kgf/cm<sup>2</sup>

SB-528
Piston Type
Grease Free Power Sprayer