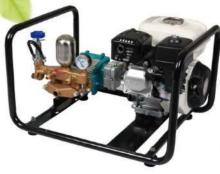

# We are a Manufacturer for Sprayer, Gardening implement, high pressure Plunger Pump

DS-1615 16L/min x 150bar High Pressure Cleaner

LS-30A SUS#304 Plunger Power Sprayer

Grease-Free Direct-Drive Portable Power Sprayer

LS-720HA Grease Free Portable Power Sprayer HONDA GX80 3HP/ 18L/min x 50kgf/cm<sup>2</sup>

LS-937ESL Portable Power Sprayer With 26CC of Engine

ISO9001: 2015 Certificated

Grease Free Portable Power Sprayer HONDA GP160H/GP160L

Grease Free Portable Power Sprayer
15L/min x 50kgf/cm<sup>2</sup>

Chrome Plated Plunger Auto Safety Valve Power Sprayer

LS-910NTK
Portable Power Sprayer with
50M of Hose/ 11L/min x 35kgf/cm<sup>2</sup>

SB-528
Piston Type
Grease Free Power Sprayer