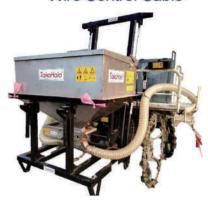

Special Agricultural Tire & Rim

Modified front and rear narrow wheels

Lifting 500L Spray Device

## TakaHala

LONG YUAN AGRICULTURAL MACHINERY
MANUFACTURE FACTORY

NO.290,ZHONGZHENG RD.,DALIN TOWNSHIP,CHIAYI COUNTY,TAIWAN (R.O.C.)

TEL: +886-5-265-2267 FAX: +886-5-269-2383

Phone: 0906-829-492

Web: www.takahala.com

E-Mail: longyuan1968@yahoo.com.tw

E-Mail: longyuan1968@gmail.com

Scan the following QR Code to view and check any information about us.

LINE Facebook

WEB

YouTube

**PIXNET** 

\*The image is only a reference, Subject to actual delivery.