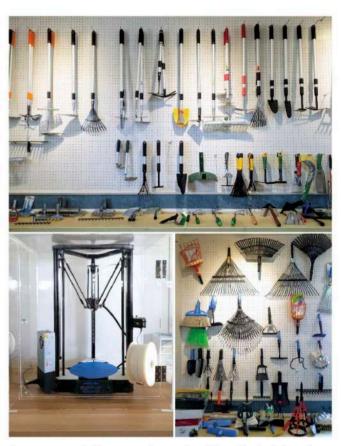

# From Home Gardening to Essential Tools — Tung Hua / Tung Shiang Ind. Corp. can be Your Personal Expert in Offering Home Life Solution

ung Hua / Tung Shiang Ind. Corp. is one of the long-established professional tool manufacturers in Taiwan, offering a variety of gardening tools including rakes, shovels, hoes, fast joint garden tools, etc. In recent years, they expand their product line to daily necessities sector with sales channels all over the world.

Currently, one of the main products, "Fast-Joint-Handle" has obtained patents in four countries. "Fast-Joint-Handle" is combined with replaceable adapters, such as rakes, hoes, pruning saw, etc. In addition to agricultural and horticultural uses, it can also be applied to daily life when combined with special designed brushes for house cleaning. It can even be used for replacing light bulbs, cleaning ceiling fans, and for any works that used to require climbing.

from accumulating experience, traditional industries also need to consider the possibility of combining technology with industries. They brought in 3D printing machine and planned professional courses for internal R & D personnel so they could design, make samples and develop new products with high quality more efficiently after recognizing customer needs in the future.