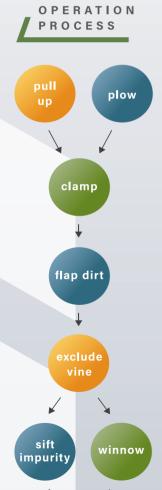

- Totally self-propelled peanut combines.
- Engine is OEM from Japan; ODM in TAIWAN.
- · Network extend to over Thailand, Japan and China.
- Own 95% market share in Taiwan.

# The SUPER TOUGH

PEANUT HARVESTER **MACHINERY ALLIN ONE** 

允全機械YCM 落花生收穫機經典再造

YCM YUN CHUAN MACHINERY CO., LTD

MIT

storage

| 規格參數 SPECIFICATION                                 |                                            |                                            |  |  |  |  |  |
|----------------------------------------------------|--------------------------------------------|--------------------------------------------|--|--|--|--|--|
| MODEL 機型                                           | Y C M - E X 7 0                            | Y C M - U 4 3                              |  |  |  |  |  |
| BODY 機身                                            |                                            |                                            |  |  |  |  |  |
| 長 Length (mm)                                      | 4900                                       | 4300                                       |  |  |  |  |  |
| 寬 Width (mm)                                       | 2100/2850(max)                             | 2100/2850(max)                             |  |  |  |  |  |
| 高 High (mm)                                        | 2700/4900(max)                             | 2650/4850(max)                             |  |  |  |  |  |
| 重 Weight (kg)                                      | 2900                                       | 2850                                       |  |  |  |  |  |
| ENGIN 引擎                                           |                                            |                                            |  |  |  |  |  |
| 型號 Model                                           | Kubota V3300                               | Kubota V2203                               |  |  |  |  |  |
| 型式 Type                                            | 立式水冷四行程<br>Vertical/ 4Cycle /Liquid Cooled | 立式水冷四行程<br>Vertical/ 4Cycle/ Liquid Cooled |  |  |  |  |  |
| 馬力 Engine HP (kw)                                  | 61.6~71.1 (46.0~53.0)                      | 40.5~46.7 (30.2~34.8)                      |  |  |  |  |  |
| 轉速 Rated engine speed (rmp)                        | 2600                                       | 2800                                       |  |  |  |  |  |
| 排氣量 Displacement (L)                               | 3318                                       | 2197                                       |  |  |  |  |  |
| 變速方式 Control Mode                                  | HST無段變速                                    | HST無段變速                                    |  |  |  |  |  |
| 使用燃料 Fuel                                          | 高級柴油Diesel                                 | 高級柴油Diesel                                 |  |  |  |  |  |
| 油箱容量 Fuel tank capacity (L)                        | 50                                         | 50                                         |  |  |  |  |  |
| CUTTING 採收部                                        |                                            |                                            |  |  |  |  |  |
| 採收臂調整方式<br>Cutting system adjustment               | 油壓<br>Hydraulics                           | 油壓<br>Hydraulics                           |  |  |  |  |  |
| 深淺調整範圍<br>Deep Adjustment Range (cm)               | Around15<br>約15公分                          | Around15<br>約15公分                          |  |  |  |  |  |
| 行距調整範圍<br>Cutter bar Range (cm)                    | 30~40                                      | 30~40                                      |  |  |  |  |  |
| GRAIN TANK 集穀箱                                     |                                            |                                            |  |  |  |  |  |
| 高度調整 Height Adjustment                             | 油壓系統Hydraulics                             | 油壓系統Hydraulics                             |  |  |  |  |  |
| 容量Capacity (L)                                     | 800                                        | 800                                        |  |  |  |  |  |
| 採收效率 Harvesting Capacity<br>公頃ha/小時hour(in TAIWAN) | 0.29<br>平均每小時3分地                           | 0.23<br>平均每小時2.4分地                         |  |  |  |  |  |