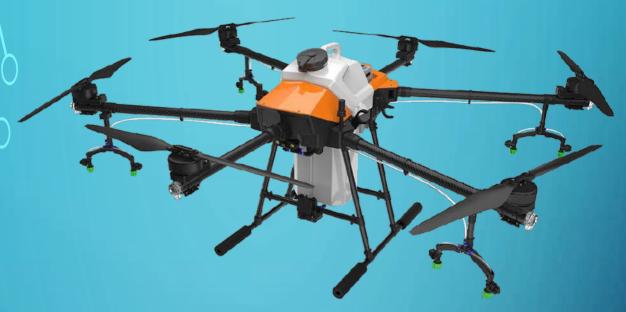

# WISDOMER

Smart Agricultural Sprayer

Swappable Tank for Liquid and Particles from 6L – 40 L

**Precision Spraying & Spreading** 

Green Health Drone Ltd.

http://www.wisdomer.com.tw/
ray@wisdomer.com.tw

No. 136, Huatai 2nd St., Pitou Township,
Changhua County 523007, Taiwan (R.O.C.)