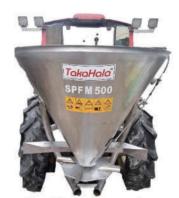

Special Agricultural Tire & Rim

Modified front and rear narrow wheels

Lifting 500L Spray Device

## TakaHala

LONG YUAN AGRICULTURAL MACHINERY
MANUFACTURE FACTORY

NO.290,ZHONGZHENG RD.,DALIN TOWNSHIP,CHIAYI COUNTY,TAIWAN (R.O.C.)

TEL: +886-5-265-2267 FAX: +886-5-269-2383

Phone: 0906-829-492

Web: www.takahala.com

E-Mail: longyuan1968@yahoo.com.tw

E-Mail: longyuan1968@gmail.com

Scan the following QR Code to view and check any information about us.

LINE Facebook

WEB

YouTube

**PIXNET** 

\*The image is only a reference, Subject to actual delivery.