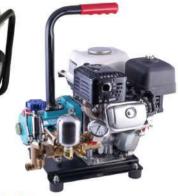

# We are a Manufacturer for Sprayer, Gardening implement, high pressure Plunger Pump

DS-1615 16L/min x 150bar High Pressure Cleaner

LS-30A SUS#304 Plunger Power Sprayer

Grease-Free Direct-Drive Portable Power Sprayer

LS-720HA Grease Free Portable Power Sprayer HONDA GX80 3HP/ 18L/min x 50kgf/cm<sup>2</sup>

LS-937ESL Portable Power Sprayer With 26CC of Engine

ISO9001: 2015 Certificated

Grease Free Portable Power Sprayer HONDA GP160H/GP160L

Grease Free Portable Power Sprayer
15L/min x 50kgf/cm<sup>2</sup>

Chrome Plated Plunger Auto Safety Valve Power Sprayer

LS-910NTK
Portable Power Sprayer with
50M of Hose/ 11L/min x 35kgf/cm<sup>2</sup>

SB-528
Piston Type
Grease Free Power Sprayer