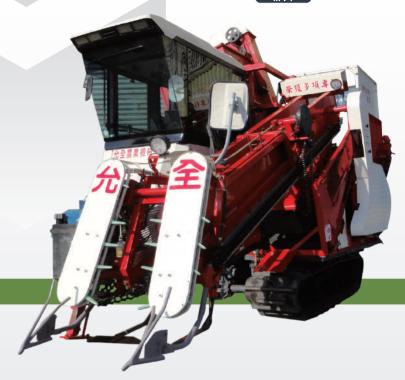

- Totally self-propelled peanut combines.
- Engine is OEM from Japan; ODM in TAIWAN.
- · Network extend to over Thailand, Japan and China.
- Own 95% market share in Taiwan.

# The SUPER TOUGH

PEANUT HARVESTER **MACHINERY ALLIN ONE** 

允全機械YCM 落花生收穫機經典再造

YCM YUN CHUAN MACHINERY CO., LTD

MIT

storage

| 規格參數 SPECIFICATION                                 |                                            |                                            |  |  |  |  |  |
|----------------------------------------------------|--------------------------------------------|--------------------------------------------|--|--|--|--|--|
| MODEL 機型                                           | Y C M - E X 7 0                            | Y C M - U 4 3                              |  |  |  |  |  |
| BODY 機身                                            |                                            |                                            |  |  |  |  |  |
| 長 Length (mm)                                      | 4900                                       | 4300                                       |  |  |  |  |  |
| 寬 Width (mm)                                       | 2100/2850(max)                             | 2100/2850(max)                             |  |  |  |  |  |
| 高 High (mm)                                        | 2700/4900(max)                             | 2650/4850(max)                             |  |  |  |  |  |
| 重 Weight (kg)                                      | 2900                                       | 2850                                       |  |  |  |  |  |
| ENGIN 引擎                                           |                                            |                                            |  |  |  |  |  |
| 型號 Model                                           | Kubota V3300                               | Kubota V2203                               |  |  |  |  |  |
| 型式 Type                                            | 立式水冷四行程<br>Vertical/ 4Cycle /Liquid Cooled | 立式水冷四行程<br>Vertical/ 4Cycle/ Liquid Cooled |  |  |  |  |  |
| 馬力 Engine HP (kw)                                  | 61.6~71.1 (46.0~53.0)                      | 40.5~46.7 (30.2~34.8)                      |  |  |  |  |  |
| 轉速 Rated engine speed (rmp)                        | 2600                                       | 2800                                       |  |  |  |  |  |
| 排氣量 Displacement (L)                               | 3318                                       | 2197                                       |  |  |  |  |  |
| 變速方式 Control Mode                                  | HST無段變速                                    | HST無段變速                                    |  |  |  |  |  |
| 使用燃料 Fuel                                          | 高級柴油Diesel                                 | 高級柴油Diesel                                 |  |  |  |  |  |
| 油箱容量 Fuel tank capacity (L)                        | 50                                         | 50                                         |  |  |  |  |  |
| CUTTING 採收部                                        |                                            |                                            |  |  |  |  |  |
| 採收臂調整方式<br>Cutting system adjustment               | 油壓<br>Hydraulics                           | 油壓<br>Hydraulics                           |  |  |  |  |  |
| 深淺調整範圍<br>Deep Adjustment Range (cm)               | Around15<br>約15公分                          | Around15<br>約15公分                          |  |  |  |  |  |
| 行距調整範圍<br>Cutter bar Range (cm)                    | 30~40                                      | 30~40                                      |  |  |  |  |  |
| GRAIN TANK 集穀箱                                     |                                            |                                            |  |  |  |  |  |
| 高度調整 Height Adjustment                             | 油壓系統Hydraulics                             | 油壓系統Hydraulics                             |  |  |  |  |  |
| 容量Capacity (L)                                     | 800                                        | 800                                        |  |  |  |  |  |
| 採收效率 Harvesting Capacity<br>公頃ha/小時hour(in TAIWAN) | 0.29<br>平均每小時3分地                           | 0.23<br>平均每小時2.4分地                         |  |  |  |  |  |