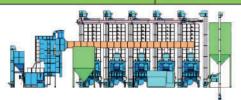

# ★產品規格表★

※表列乾減率為參考值,實際數值會因外氣溫度、 相對濕度、乾燥品種、熱風溫度及乾燥前後含水率而有所差異。

Series technical parameter table \*Drying rate list is for reference only. Actual data will differ by ambient temperature, relative humidity, grain variety, hot air temperature, moisture rate before and after drying.

|                                       |                                  | 58                     |                        | n Ze S                 |                        |
|---------------------------------------|----------------------------------|------------------------|------------------------|------------------------|------------------------|
| 項目Item                                | 機型 Model                         | JP150                  | HPC350                 | TP500                  | NF1000                 |
| 處理量<br>capacity (kgs)                 | 稻穀 Paddy                         | 3,000~15,000           | 4,500~35,000           | 10,000~50,000          | 15,000~100,000         |
|                                       | 小麥 Wheat                         | 3,517~17,586           | 5,275~41,034           | 11,724~58,620          | 17,586~117,241         |
| 機台尺寸<br>Dimension<br>(mm)             | 長 Overall length                 | 5,800                  | 6,300                  | 8,300                  | 9,300                  |
|                                       | 寬 Overall width                  | 3,820                  | 4,640                  | 5,320                  | 6,790                  |
|                                       | 高 Overall hight                  | 11,420                 | 13,890                 | 18,362                 | 20,608                 |
| 使用燃料 Fuel                             |                                  | 柴油/煤油 Diesel /Kerosene | 柴油/煤油 Diesel /Kerosene | 柴油 Diesel /煤油 Kerosene | 柴油/煤油 Diesel /Kerosene |
| 動力<br>Power                           | 電壓(V) Voltage                    | 220/380                | 220/380                | 220/380                | 220/380                |
|                                       | 所需動力(HP)<br>Total power required | 10.5                   | 20                     | 34.5                   | 89                     |
| 性能 出穀品<br>Performance Discharg<br>乾減品 | 入穀時間<br>Loading(min.)            | 50                     | 50                     | 60                     | 70                     |
|                                       | 出穀時間<br>Discharging (min.)       | 60                     | 60                     | 70                     | 80                     |
|                                       | 乾減率(%/h)<br>Drying rate(min.)    | 0.8~1.3                | 0.8~1.3                | 0.8~1.3                | 0.8~1.3                |
| 安全裝置 Safety devices                   |                                  |                        |                        |                        |                        |

間接爐對五台HP300

INDIRECT BURNER CONNECT TO FIVE HP300