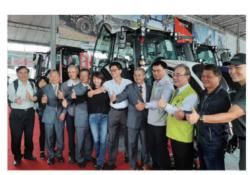

# Taiwan International Agricultural Machinery and Materials Exhibition - Chiayi

Date:October 1-3, 2022

Location: Taizi Boulevard cross with Jiapu East Road, Chiayi City

This exhibition is the largest, most professional and most authoritative agricultural machinery in Taiwan. At the show held in 2020, there were a total of 800 booths in attendance. Delegations and individual visitors came from counties all over the world. It was estimated that 400,000 visitors attended the show. We firmly believe that the 2022 Agricultural Machinery & Material Exhibition will shine even more brightly if you are in attendance!