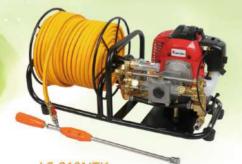

Grease Free Portable Power Sprayer
15L/min x 50kgf/cm<sup>2</sup>

Chrome Plated Plunger Auto Safety Valve Power Sprayer

LS-910NTK
Portable Power Sprayer with
50M of Hose/ 11L/min x 35kgf/cm<sup>2</sup>

SB-528
Piston Type
Grease Free Power Sprayer