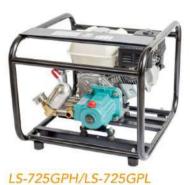

LS-720HA Grease Free Portable Power Sprayer HONDA GX80 3HP/ 18L/min x 50kgf/cm<sup>2</sup>

LS-937ESL Portable Power Sprayer With 26CC of Engine

ISO9001: 2015 Certificated

Grease Free Portable Power Sprayer HONDA GP160H/GP160L