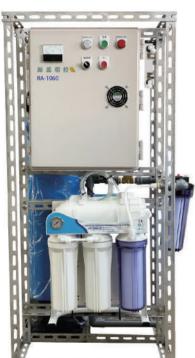

#### **HOCl** Generator

RA-1060

Raw Material: NaCl / KCl

Available Chlorine: 100~200ppm(mg/L)

pH Value: pH4.0-6.5

Production: 100~150(L/H)

Power Volt:

Single Phase 110V/220V