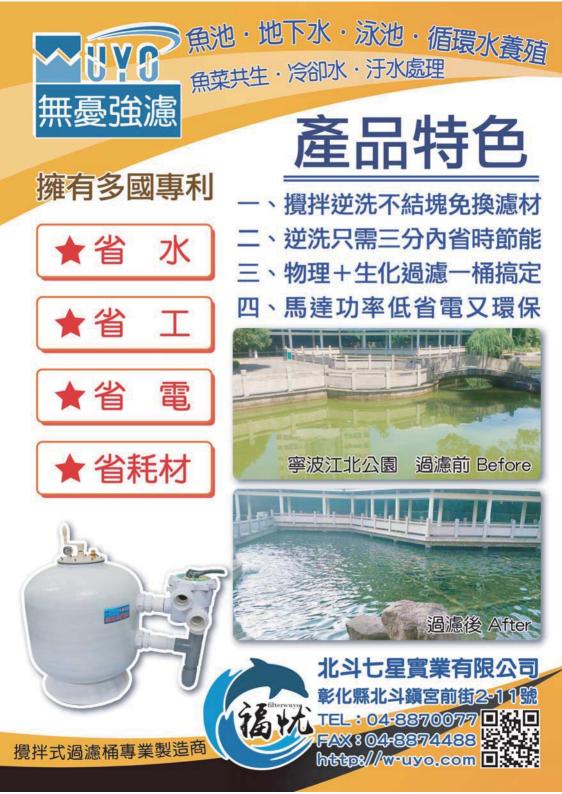

bdo.cc/nihonkojun/index.php





# 農業機械用油

與國際最大添加劑公司技術合作, 產品通過美國API石油協會認證及德國賓士MB認證 工業用油有數十種產品通過 SGS RoHS 測試



本公司為ISO9001品保認證工廠具有 全套實驗室及檢驗設備可爲客戶做 周全與詳盡的服務歡迎各界洽詢



#### 長效環保重型車用合成潤滑油 MAX 15W/40 四期環保重型車用潤滑油

符合規範:15W-40 API SN/CK-4, CJ-4, CI-4 PLUS, ACEA E7,E9-12, VOLVO VDS-4, MB-Approval 228.31 說明:

- 符和API CK-4/SN;歐洲ACEA E7,E9-08等級,本潤滑油 為一低灰份環保潤滑油,可有效保護並延長引擎及微粒 濾清器壽命,降低污染空氣的有害物質排放。
- 以高抗剪切力的環保添加劑,使新型高效能的引擎發揮 最高馬力及長時間駕駛時,永保馬力維持不墜,並可延 長換油期。

適用:

1. 高性能及四期、五期及六期歐規柴油共軌引擎排放標準 渦輪增壓引擎,及有加裝DPD、DOC、DPF等柴油微粒違 清系統的中重型柴油引擎,高速重負荷之柴油引擎,及 大型柴油程電機,農業現引機,收卸機,大卡車、拖車、 高速巴士、建設機械等。(對高温高扭力的操作工作環境 共軌柴油引擎,本油品能提供更優異的保護作用) 包裝:2001,5504.4







These French

LEACA TRADING CO., LTD. 服務專線: 05-5575078 FAX: 05-5576015

雲林縣斗六市斗六擴大工業區斗工六路41號 http://www.maxlubeoil.com - 97 -

立佳貿易有限公司

E-mail: m354862@ms29.hinet.net





Automatic Seeding Machine

- ·適用種類:適用0.5~1mm各類種子,並因 應育苗盤的不同採用不同規格吸頭工具。
- ·為了方便種子快速放置於育苗盒所設計,可 快速完成育苗盤播種工作。
- ·速度: 200盤/小時 ・播種精度: 大於99%

## A536 全自動花卉上盆機 Flower Pot Auto Soil Feeding Machine





- 適用種類:
   針對花卉園藝3时盆入
   穴盤及5吋/6吋 /7吋單
   盆可共用覆土。
- ·速度: 1,800~2,000盆/小時
- ・針藝花卉穴盤或單盆進 行覆土。





#### 衛斯特 專業推草掃地農機



## 選用Honda 引擎 870 手推掃地機台,可推草, 清潔地面。 讓您節省時間,人力。好維修, 好保養。一台在手,時間多多。

|                                | Cleanmeleon 2 Electric                                                                     |
|--------------------------------|--------------------------------------------------------------------------------------------|
| Drive                          | battery operated, drive and lighting batteries 4 x 12V, 80 Ah                              |
| Charger