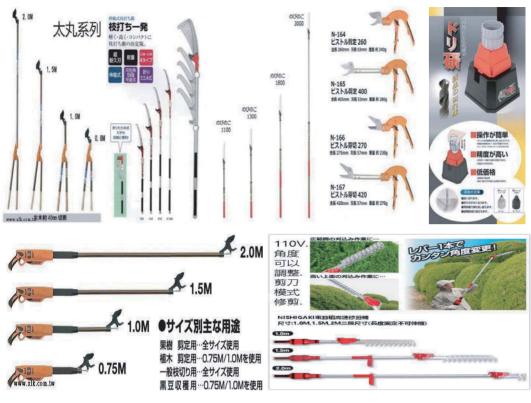

S-700/S-850/S-1000 有效長: 700mm/850mm/1000mm 刀片: 單刀 齒距:35mm 重量不包含引擎(Kg):2.9/3.2/3.5 重量包含台製引擎(2.6KG):5.5/5.8/6.1

#### 籬笆剪/樹籬剪

D-520/D-700/D-850 有效長: 520mm/700mm/850mm 刀片: 雙刀 齒距:35mm 重量不包含引擎(Kg):2.8/3.0/3.4 重量包含合製引擎(2.6KG):5.4/5.6/6.0

S-700S/<mark>S-</mark>850S/S-1000S 有效長: 700mm/850mm/1000mm 刀片: 單刀 齒距:35mm

#### 

刀刃厚度:4.0mm 重量:600mm/65kg 800mm/70kg

**背式籬色剪** S-700B/S-850B/S-1000B/ D-520B/D-700B/D-850B 有效長: 520mm/700mm/850mm/1000MM 刀片: 單刀.雙刀 歯距:35mm

單人採茶機

T-520 有效長: 520mm 刀片: 單刀 齒距:35mm 風速:35m/s 重量不包含引擎(Kg):4.2Kg

手推式動力剪草機(中置齒輪箱)

有效長:400mm/600mm/800mm/1000mm C-400/C-600/C-800/C-1000 刀片:單刀 歯距:50mm