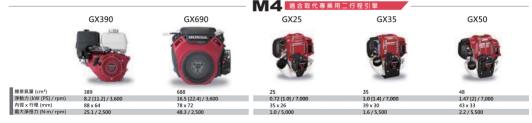

## Honda 動力產品的歷史與特色

「Helping people get things done」 「藉由動力產品幫助顧客的工作及生活」

Honda 引擎擁有廣泛相容性,長久以來被世界認可。同時達成了節能、低空污的排放標準,以及 省油環保、高馬力、低噪音、低震動的高性能水準。

| <b>子</b> 用途多元           | 適合用於重負荷作業         | <b></b>           |                   |                   | ■ 產品外觀圖片僅供參       |
|-------------------------|-------------------|-------------------|-------------------|-------------------|-------------------|
|                         | GX80              | GX120             | GX160             | GX200             | GX270             |
|                         |                   | <b>S</b>          |                   |                   |                   |
| 總排氣量 (cm <sup>3</sup> ) | 79                | 118               | 163               | 196               | 270               |
| 淨動力 (kW [PS] / rpm)     | 1.5 [2.0] / 3,600 | 2.6 [3.5] / 3,600 | 3.6 [4.9] / 3,600 | 4.1 [5.6] / 3,600 | 6.0 [8.2] / 3,600 |
| 内徑 x 行程 (mm)            | 46 x 48           | 60 x 42           | 68 x 45           | 68 x 54           | 77 x 58           |
| 最大淨扭力 (N·m/rpm)         | 4.5 / 2,500       | 7.3 / 2,500       | 10.3 / 2,500      | 12.4 / 2,500      | 17.7 / 2,500      |

GP 適合用於輕負荷作業

GXV 適合用於園藝、植草等重負荷作業之垂直軸引擎

台灣本田股份有限公司 Honda Taiwan Co., Ltd.

地址:台北市民生東路三段69號13樓 全方位客戶服務專線:0800-666-789 www.honda-taiwan.com.tw

Honda Taiwan | Q 豊多實用資訊 盡在 Honda Taiwan 官方粉絲團

割草機

台灣本田股份有限公司

地址:台北市民生東路三段69號13樓 日月本田設備日間公司 全方位客戶服務專線:0800-666-789 www.honda-taiwan.com.tw