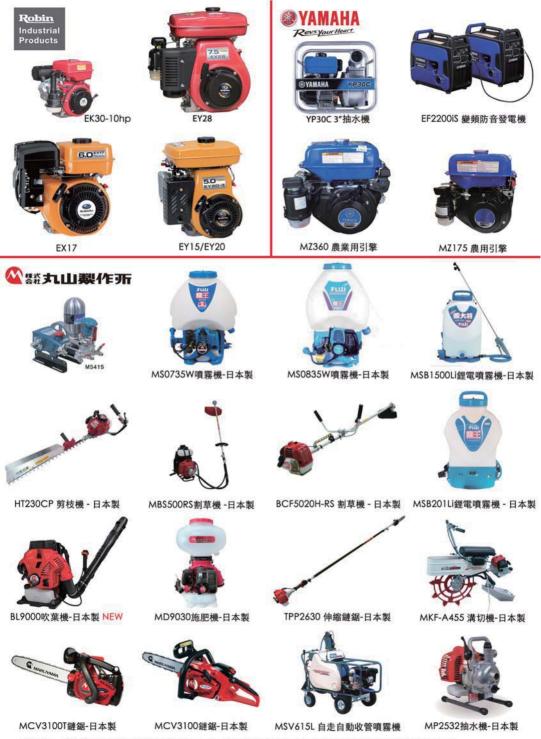

(21.5HP, 550mm風機, 500L)

YSY321 高架桿式噴霧機(23HP) LY511 高架桿式噴藥機(久保田三缸26HP) (冷氣為選配加裝)



YSY316 自走鼓風式噴藥機 (16HP, 550mm風機, 360L)



YSY321前置型噴桿噴霧機



YSY336 自走鼓風式噴霧機 (750mm風機, 800L)

SY303

**奊**地搬運車



LY903 乘坐式割草機



LY330 果樹撒肥機

TIMPIT



YSY655 自走鼓風式噴霧機 (21.5HP,550mm風機,600L) YSY775 自走鼓風式噴霧機 (23HP,750mm風機,700L) YSY1075 自走鼓風式噴霧機 (23HP,750mm風機,1000L)

YSY305 高架搬運車

+噴桿+手持式撒肥機+冷氣駕駛室

辰 (税) 脚 / 上 / 元 辰 (税) 脚 日 台中市后里區水門路45號 網址: www. 564167 傳真: 04-25582569 Line: dom

<mark>牧前政 引 永三深無機廠 Q 部隊、</mark> 調址: www.ysy-sprayer.com Line: donnachang111, 0928187083



#### 昶城有限公司 CHAANG CHERNG

高雄市大社區民族路31-1號

KAWAGOE

No.31-1, Minzu Rd., Dashe Dist., Kaohsiung City 815, Taiwan (R.O.C.) TEL:07-355-0141 Fax:07-3521360 Tel:886-7-3550141

E-MAIL:sales@chaangcherng.com.tw - 11 -

http://www.chaangcherng.com.tw





代理商: 琦瑋貿易有限公司 Web-site: www.maruyama-taiwan.com / www.yamaha-taiwan.com 地址:台中市東區精武路9號 Tel: 04-2211-7777 Fax: 04-22135757 - 13 -



#### 原廠動力、品牌保證



#### 畅銷全球 日本共立農林機械





生產製造:株式会社YAMABIKO(日本)、台灣共昱工業股份有限公司 地址:台中市大雅區中山八路120號 TEL:(04)2567-2511



## 稻米生長Rice Production 水稻生產使用生物農藥 生物肥料的產品加值

the rice products could be added by using the bio-pesticides and bio-fertilizers. Paddy rice production: The values of

# Animal Waste Reuse 動物屎糞回收再利用

家禽、家畜屎糞回收再利用 生物菌種生產高品質有機肥 Waste of domestic animals

bio-bacteria help to produce high quality organic fertilizers can be reused. The suitable

# 廢物餵養Waste to Feed

scientific cultivation can be 科學佔養殖家畜、家禽 Rice shell can be made for set of the animal house or litter feed, and the whole delivered to Vietnam. 稻殼製成墊料飼料.



Argriculture 4.0 Eco-Friendly