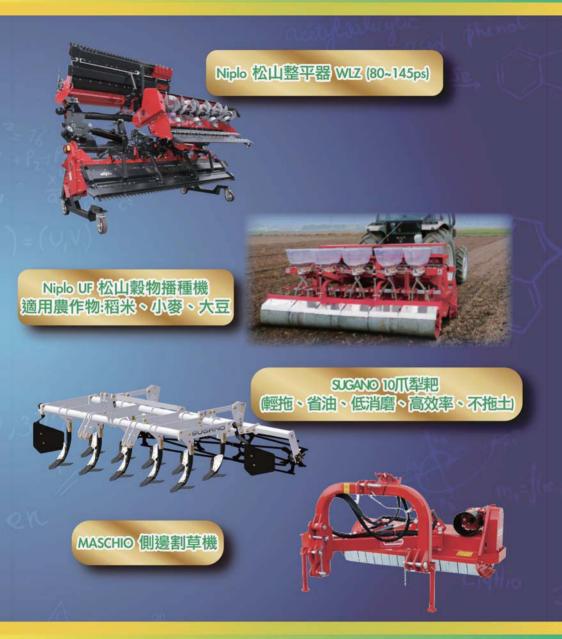

[443型式]、5000mm[503型式]



GM360 · 500 · 550D 菱牌曳引機(36、50、55馬力) MAC水平陀螺儀·VRC可變反應控制 快速、旋回、倒退舉升·倍速、煞車轉向·衝擊防止



GS181 · GS251 E菱牌曳引機(18、25馬力) 機械深淺耕作控制 JAC微電腦水平控制(帶陀螺儀) 快速、旋回、倒退擧升・倍速、煞車轉向

# ArmaTrac



854 · 1004Lux 好馬牌曳引機(84、102馬力)

> KV330 佐佐木築田埂機 無線遙控器搭用 180度電動反轉收納、電動田埂高度調整

地址:雲林縣虎尾鎮安溪里安溪200號 電話:05-6322585(代表號) 網址:http://www.yulinoji.com/m/ 機股份有限公司<sup>信箱</sup>:yunlin.hn7108@msa.hinet.net - 63 -

孕育出富庶之大地 日農業更喜悅 讓 明



GX36A · 50A 菱牌曳引機(36、50馬力) 適用各種濕田和旱田條件 ※前後標準車輪可改配裝水田高花紋胎使用



V6120 三菱牌水稻聯合收割機(120馬力) 共軌柴油渦輪増壓引擎、2.0m/s 高速割取 2000L大容量儲穀箱、長型增速雙脫穀滾筒 新型雙協調搬送控制機能



號落花生聯合收割機 本機含底盤皆為全新製造 冷氣型車廂為全機一體成型式



**RB161** 

CH-4BH-300 農號花生種子剝殼機 適用電壓:110V 馬達、鼓風機台灣製造



佐佐木築田埂機 小馬力曳引機適用 三面壓力作用築埂圓盤設計、手動深淺調整

傳真:05-6310826 零件專線:05-6362820







裕農農機廠有限公司 YU NUNG AGRICULTURAL MACHINE FACTORY CO,, LTD.





地址:40755 台中市工業區六路5號 電話:04-23593123 傳真:04-23502820 e-mail: tractor@yunung.com





# YCM GRATITUDE AND ADVANCED PROCESS

Harvesting even better and easier.

➤ Self-propelled Peanut Harvester ◄

➤ Leading in Market ◄

➤ Taiwan Made <</p>

Digging 挖掘

散

Soil cleaning 去土 Rid of chaff 去蕪 Storage 儲存

#### YUN CHUAN MACHINERY COMPAMY CO., Ltd

No2-10 Tongan road, Lubei village, Yuanchang township, Yunlin county 65546, Taiwan(R.O.C.) TEL: +886-5-7983585 FAX: +886-5-7983587 WEB: http://www.yc-ph.com/







Facebook

Instagram

Website









# 大山農機科技有限公司 總代理

#### 株式會社KETT科學研究所



米麥單粒水份計 **PO-520** 



咖啡豆水份計 PM-450 株式會社細川製作所

白米.碎米選別器

LP-300D





**MG-33** 





咖啡豆脫殼(銀皮)機 PC-2



脫殼精米機 **MR-1901E** 



脫殼精米機 **MR-1001E** 



業務用精米機 HM-GX-55ED

乾式無洗米機 HM-MRT-3ED





白米抛光機(洗米機) CH-40/CH-6