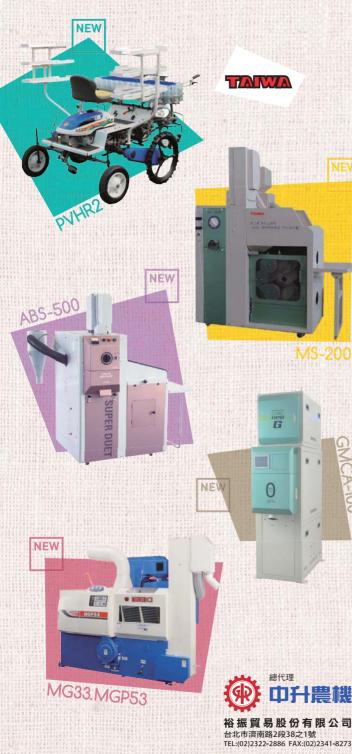

## 蔬菜移植機 PVHR2

2行式蔬菜移植機(步行)集坐皆可)、2,1馬力汽油引擎、 搞種行距(50-70公分無段選擇)、插種株距(27-42公 分5段選擇)、苗杯式放苗、烏嘴形積開送苗嘴(苗休自 由落下)、鎮壓輪壓實

#### -體式礱穀精米 ✔S-200

募穀與精米一體式(輕巧可移動)、龔毅(3滾輪式)精 米(磨擦式)、馬達驅動(5.5kw)、高白米率 低損耗(碎米少)、節省空間

#### ▲ 去石精米機 ABS-500

去石、翰送、精米功能一體化、大容量馬達、精米能力 270公斤/小時、低溫高米質、獨家搗米設計殘留米排出容 易、清理維護簡單

#### ■ 專業級精米機 GMCA-100

10馬力型(600公斤/小時普通精米、500公斤/小時免洗 米)、研磨+磨擦速體精米、或磨擦/研磨單一精米可供 選擇、觸控式操作面板、26段精米度、無殘留米

#### ■ 專業級礱穀機 MG33.MGP53

配備大容量馬錘(1.9~4.2 kw/220V)、全電腦控制操作簡 單、大面積智慧型多層式選別板、半熟穀粒自動還原、大 型檢查窗(附選別輔助燈)、雜物除去、纖米除塵裝置