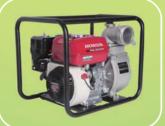

## Honda 動力產品的歷史與特色

「Helping people get things done」 「藉由動力產品幫助顧客的工作及生活」

Honda 引擎擁有廣泛相容性,長久以來被世界認可。同時達成了節能、低空污的排放標準,以及 省油環保、高馬力、低噪音、低震動的高性能水準。

| <b>子</b> 用途多元           | 適合用於重負荷作業         | <b></b>           |                   |                   | ■ 產品外觀圖片僅供參       |
|-------------------------|-------------------|-------------------|-------------------|-------------------|-------------------|
|                         | GX80              | GX120             | GX160             | GX200             | GX270             |
|                         |                   | <b>S</b>          |                   |                   |                   |
| 總排氣量 (cm <sup>3</sup> ) | 79                | 118               | 163               | 196               | 270               |
| 淨動力 (kW [PS] / rpm)     | 1.5 [2.0] / 3,600 | 2.6 [3.5] / 3,600 | 3.6 [4.9] / 3,600 | 4.1 [5.6] / 3,600 | 6.0 [8.2] / 3,600 |
| 内徑 x 行程 (mm)            | 46 x 48           | 60 x 42           | 68 x 45           | 68 x 54           | 77 x 58           |
| 最大淨扭力 (N·m/rpm)         | 4.5 / 2,500       | 7.3 / 2,500       | 10.3 / 2,500      | 12.4 / 2,500      | 17.7 / 2,500      |

GP 適合用於輕負荷作業

GXV 適合用於園藝、植草等重負荷作業之垂直軸引擎

台灣本田股份有限公司 Honda Taiwan Co., Ltd.

地址:台北市民生東路三段69號13樓 全方位客戶服務專線:0800-666-789 www.honda-taiwan.com.tw

Honda Taiwan | Q 豊多實用資訊 盡在 Honda Taiwan 官方粉絲團

割草機

台灣本田股份有限公司

地址:台北市民生東路三段69號13樓 日月本田設備日間公司 全方位客戶服務專線:0800-666-789 www.honda-taiwan.com.tw