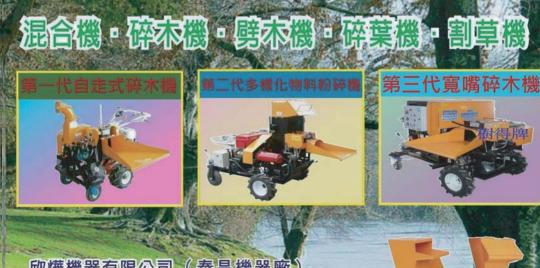

#### 金超标科技股份有限公司 GOODKYM TECHNOLOGY CO.

SC3B4{粗}&SF{細} 輪白走式 Automatic Wood Chipper

印加果脫殼榨油過濾加工設備 Sacha Inchi Processing Equipment

SB2 三輪自走式竹子粉碎機 Automatic Bamboo Hammer Crusher

AC{粗}&AF{細} 四輪傳動駕駛式碎木機 Pilot 4WD Wood Chipper

• 粉碎能力:直徑6~30公分 Crushing Capacity : Depends on Models of 6 to 30 cm

SH1 自走投入式碎木機 Automatic Wood Chipper

EF2 置動式碎木機 Electric Wood Crushe

 動力種類:柴油、電動馬達 Power available: Diesel Engine & Motor