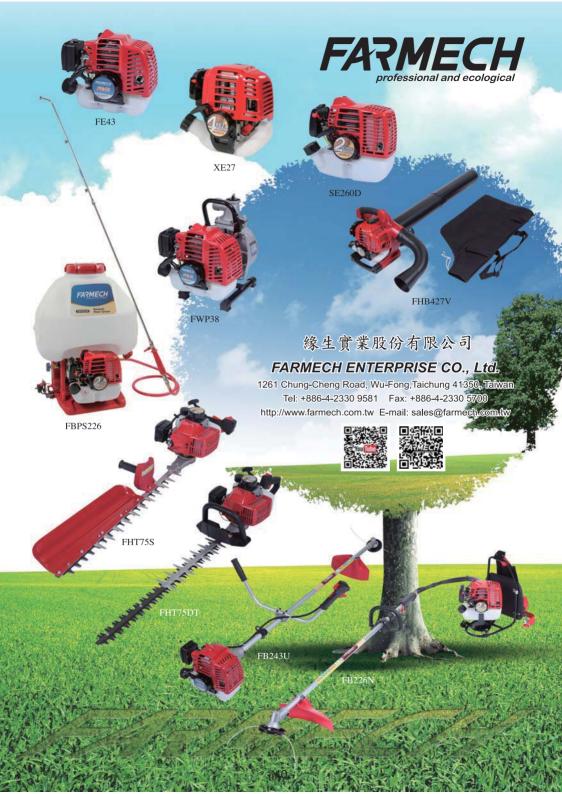

後輪傳動(中座)

SN-100A 民生車



SN-100D 後輪傳動(雙人座)/後軸兩軸



SN-140 四輪傳動+油壓傾卸車斗

SN-140 四輪傳動-載運散裝稻穀



低駕駛四輪傳動一適用果園、葡萄園



SN-140 屋頂+尾門(控制線1米長)



UTT



四輪搬運車



中耕機F300



單輪搬運車



引擎式高壓清洗機





**GX50** 



電話:06-2018889/傳真:06-3037228 ID:umo2018889 台南市永康區中華路531號 f 前國友茂工具 Yuu Tube 前國友茂工具 Q



推式割草機



EV-52鑽孔機



引擎式抽水機





引擎鑽孔機 - 36 -



發電機(EG6500CXS)



折疊型割草機







網址:http://www.6966571.com.tw/about-us.html - 37 -



- 38 -

專業・設計・製

各式農業電動搬運車 · 曬物收拾裝包機 您最佳農牧場搬運及設施栽培電動升降作業車 省力自動化伙伴

# 四維 機械廠 SU WEI MACHINE FACTORY





Su Wei Machine Factory Co., Ltd 105,sec.3, Wen Hsin Rd., Taichung City, Taiwan Tel:886-4-2317-3967 • 886-4-2311-6973 Fax:886-4-23110896 http://www.suwei.com.tw - 39 - 四維機械廠有限公司 台中市407-48文心路三段105號 電話:886-4-2317-3967 • 886-4-2311-6973 傳真:886-4-23110896 http://www.suwei.com.tw







專利散熱齒輪箱 使用壽命長 雙培林離合器 低震動 探用日本 川崎、本田、三菱 引擎動力

自效能硬置力





美國專利無刷馬達 低耗電、高效能 因應不同工作時間需求,多種電池容量組合 全系列採用36V日、韓電池芯



臻禾興業有限公司

彰化市聖安路209號 電話:04-7373668 傳真:04-7371618 CE E P C vww.trimmer.com.tw







42 -

2 -



線 革 工 具 <sup>鋰電園林工具</sup>

總代理:金慧貿易有限公司 電話:03-3882069 / 02-25970023 http://www.greenworkstools.com.tw



# 乘坐式割草機日本第一品牌OREC 11馬~24馬 機種最齊全

2019引領風騷的最新產品OREC 乘坐式水田除草機 SJ600



## 竹下農機股份有限公司

台北市武昌街2段118之1號 Tel: 02-2331-3320 Fax: 02-2361-4134 mail: stmaria.ko@msa.hinet.net 台中市東山路一段55-8號 Tel: 02-2436-7137 Fax: 02-2437-1325 URL: www.chushiako.com.tw



# Thakita 園藝工具/設備 物田電動工具 充電系列



## 台灣牧田股份有限公司

| 總公司:新                             | 北市林口區文化三路2段798號  |  |  |  |  |
|-----------------------------------|------------------|--|--|--|--|
| E-mail : powertools@makita.com.tw |