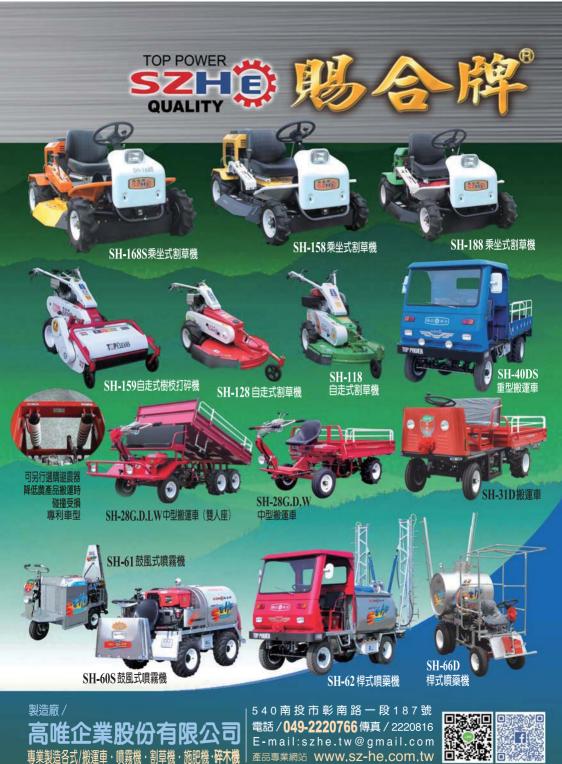

#### YSY321 高低莖作物施藥機

THE THE STATE OF STATE

YSY310 桿式噴藥機 (西瓜,冬瓜用,800L)

YSY322 行列果樹施藥機 YSY317 自走鼓風式噴藥機 (21.5HP, 550mm風機, 500L)

YSY321 高架桿式噴霧機(23HP) LY511 高架桿式噴藥機(久保田三缸26HP) (冷氣為選配加裝)

YSY316 自走鼓風式噴藥機 (16HP, 550mm風機, 360L)

YSY321前置型噴桿噴霧機

YSY336 自走鼓風式噴霧機 (750mm風機, 800L)

SY303

**奊**地搬運車

LY903 乘坐式割草機

LY330 果樹撒肥機

TIMPIT

YSY655 自走鼓風式噴霧機 (21.5HP,550mm風機,600L) YSY775 自走鼓風式噴霧機 (23HP,750mm風機,700L) YSY1075 自走鼓風式噴霧機 (23HP,750mm風機,1000L)

YSY305 高架搬運車

+噴桿+手持式撒肥機+冷氣駕駛室

辰 (税) 脚 / 上 / 元 辰 (税) 脚 日 台中市后里區水門路45號 網址: www. 564167 傳真: 04-25582569 Line: dom

<mark>牧前政 引 永三深無機廠 Q 部隊、</mark> 調址: www.ysy-sprayer.com Line: donnachang111, 0928187083