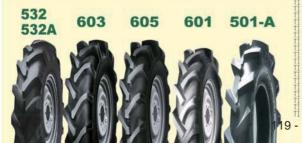

# AGRICULTURAL TIRES

| 842<br>(R1-w) | 385<br>(R1-w) | 350<br>(R-1) | <b>303</b><br>STREETING WHEEL<br>F-2 | 324<br>DRIVE WHEEL<br>(R-1) | 374<br>(R-2) |
|---------------|---------------|--------------|--------------------------------------|-----------------------------|--------------|
|               |               |              |                                      |                             |              |

# LONG LIFE HIGHER DURABILITY FOR PADDY FIELD

# MATSUI-W JAPAN QUALITY

MATSUL-W

PRODUCTS

OTHER

品質の比較

請聯繫各地維修 / 服務中心

特性

1. 壽命較長

2. 高耐久性 3. 農田專用

🍣 ALLIANCE

**Ontinental** 

按台灣需求開模 製造, 齒高7.3cm •7.6cm • 8.1cm • 水田黏地不空轉最 佳選摆。

重疊式中央齒牙 加寬加強式胎局、 多角度胎紋設計, 良好的操作性與穩 定性能。

更多的韌性、更高的 里程數、更強的牽引 力,全新N.flex、 D.fine、Bead三項獨 家技術打造最強農耕 胎·大馬力、高承載 **車型首**撰。