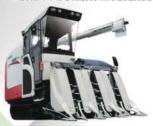

#### YSY321 高低莖作物施藥機

THE THE STATE OF STATE

YSY310 桿式噴藥機 (西瓜,冬瓜用,800L)

YSY322 行列果樹施藥機 YSY317 自走鼓風式噴藥機 (21.5HP, 550mm風機, 500L)

YSY321 高架桿式噴霧機(23HP) LY511 高架桿式噴藥機(久保田三缸26HP) (冷氣為選配加裝)

YSY316 自走鼓風式噴藥機 (16HP, 550mm風機, 360L)

YSY321前置型噴桿噴霧機

YSY336 自走鼓風式噴霧機 (750mm風機, 800L)

SY303

**奊**地搬運車

LY903 乘坐式割草機

LY330 果樹撒肥機

TIMPIT

YSY655 自走鼓風式噴霧機 (21.5HP,550mm風機,600L) YSY775 自走鼓風式噴霧機 (23HP,750mm風機,700L) YSY1075 自走鼓風式噴霧機 (23HP,750mm風機,1000L)