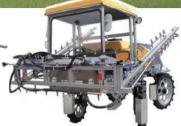

#### YSY321 高低莖作物施藥機

THE THE STATE OF STATE

YSY310 桿式噴藥機 (西瓜,冬瓜用,800L)

YSY322 行列果樹施藥機 YSY317 自走鼓風式噴藥機 (21.5HP, 550mm風機, 500L)

YSY321 高架桿式噴霧機(23HP) LY511 高架桿式噴藥機(久保田三缸26HP) (冷氣為選配加裝)

YSY316 自走鼓風式噴藥機 (16HP, 550mm風機, 360L)

YSY321前置型噴桿噴霧機

YSY336 自走鼓風式噴霧機 (750mm風機, 800L)

SY303

**奊**地搬運車

LY903 乘坐式割草機

LY330 果樹撒肥機

TIMPIT

YSY655 自走鼓風式噴霧機 (21.5HP,550mm風機,600L) YSY775 自走鼓風式噴霧機 (23HP,750mm風機,700L) YSY1075 自走鼓風式噴霧機 (23HP,750mm風機,1000L)