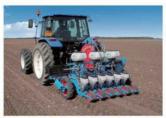

#### YSY321 高低莖作物施藥機

THE THE STATE OF STATE

YSY310 桿式噴藥機 (西瓜,冬瓜用,800L)

YSY322 行列果樹施藥機 YSY317 自走鼓風式噴藥機 (21.5HP, 550mm風機, 500L)

YSY321 高架桿式噴霧機(23HP) LY511 高架桿式噴藥機(久保田三缸26HP) (冷氣為選配加裝)

YSY316 自走鼓風式噴藥機 (16HP, 550mm風機, 360L)

YSY321前置型噴桿噴霧機

YSY336 自走鼓風式噴霧機 (750mm風機, 800L)

SY303

**奊**地搬運車

LY903 乘坐式割草機

LY330 果樹撒肥機

TIMPIT

YSY655 自走鼓風式噴霧機 (21.5HP,550mm風機,600L) YSY775 自走鼓風式噴霧機 (23HP,750mm風機,700L) YSY1075 自走鼓風式噴霧機 (23HP,750mm風機,1000L)