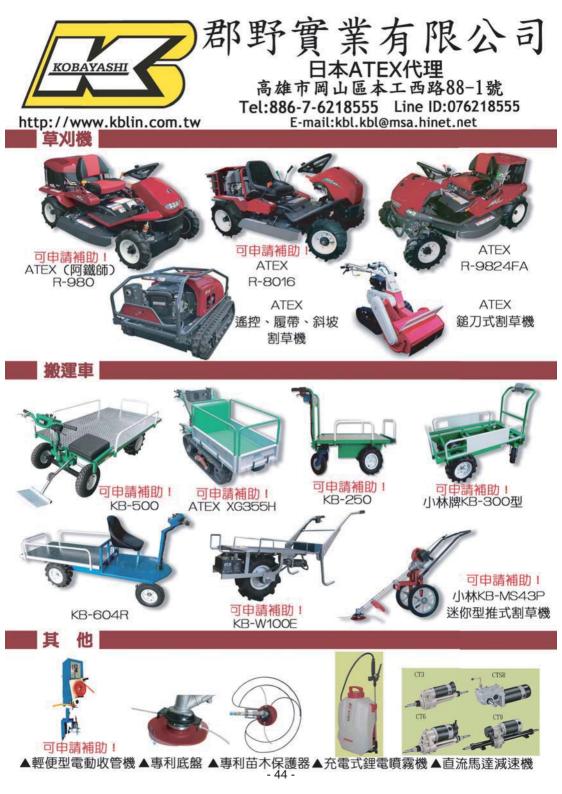

引擎鑽孔機 - 36 -



發電機(EG6500CXS)



折疊型割草機







網址:http://www.6966571.com.tw/about-us.html - 37 -



- 38 -

專業・設計・製

各式農業電動搬運車 · 曬物收拾裝包機 您最佳農牧場搬運及設施栽培電動升降作業車 省力自動化伙伴

# 四維 機械廠 SU WEI MACHINE FACTORY





Su Wei Machine Factory Co., Ltd 105,sec.3, Wen Hsin Rd., Taichung City, Taiwan Tel:886-4-2317-3967 • 886-4-2311-6973 Fax:886-4-23110896 http://www.suwei.com.tw - 39 - 四維機械廠有限公司 台中市407-48文心路三段105號 電話:886-4-2317-3967 • 886-4-2311-6973 傳真:886-4-23110896 http://www.suwei.com.tw







專利散熱齒輪箱 使用壽命長 雙培林離合器 低震動 探用日本 川崎、本田、三菱 引擎動力

自效能硬置力





美國專利無刷馬達 低耗電、高效能 因應不同工作時間需求,多種電池容量組合 全系列採用36V日、韓電池芯



臻禾興業有限公司

彰化市聖安路209號 電話:04-7373668 傳真:04-7371618 CE E P C vww.trimmer.com.tw







42 -

2 -



線 革 工 具 <sup>鋰電園林工具</sup>

總代理:金慧貿易有限公司 電話:03-3882069 / 02-25970023 http://www.greenworkstools.com.tw



# 乘坐式割草機日本第一品牌OREC 11馬~24馬 機種最齊全

2019引領風騷的最新產品OREC 乘坐式水田除草機 SJ600



## 竹下農機股份有限公司

台北市武昌街2段118之1號 Tel: 02-2331-3320 Fax: 02-2361-4134 mail: stmaria.ko@msa.hinet.net 台中市東山路一段55-8號 Tel: 02-2436-7137 Fax: 02-2437-1325 URL: www.chushiako.com.tw



# Thakita 園藝工具/設備 物田電動工具 充電系列



## 台灣牧田股份有限公司

| 總公司:新                             | 北市林口區文化三路2段798號  |  |  |  |  |
|-----------------------------------|------------------|--|--|--|--|
| E-mail : powertools@makita.com.tw |                  |  |  |  |  |
| 台中營業所                             | :台中市太平區大興路131號   |  |  |  |  |
| 高雄營業所                             | :高雄市三民區裕誠路105號   |  |  |  |  |
| 雲林展示室                             | :雲林縣虎尾鎮光復路185號   |  |  |  |  |
| 花蓮展示室                             | :花蓮縣吉安鄉中央路二段247號 |  |  |  |  |
| 屏東展示室