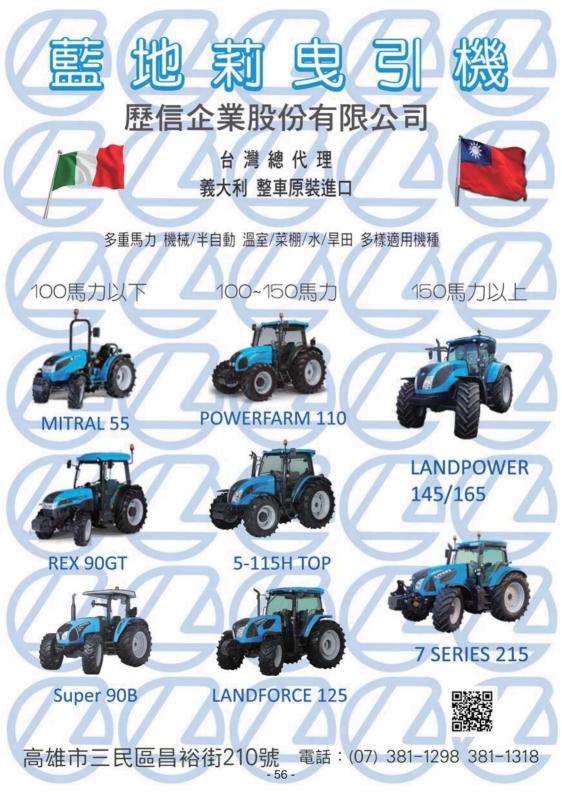

No. No. of State

| 元凱機械股份有限公司     | 22  |
|----------------|-----|
| 力達工業股份有限公司     | 23  |
| 台灣本田股份有限公司 24- | -27 |
| 啟發機械企業有限公司     | 28  |
| 昶維工業有限公司       | 29  |
| 上志農業機械有限公司     | 30  |
| 搬運車 系列         |     |
| 正鶴工業股份有限公司     | 31  |
| 高唯企業股份有限公司 32- | -33 |
| 梧村有限公司         | 34  |
| 順農工業有限公司       | 35  |
| 友茂工具行          | 36  |
| 富生農機有限公司       | 37  |
| 明華綠化機械有限公司     | 38  |
| 四維機械廠有限公司      | 39  |
| 割草機 系列         |     |
| 緣生實業股份有限公司     | 40  |
| 臻禾興業有限公司       | 41  |
| 上江實業有限公司       | 42  |
| 金慧貿易有限公司       | 43  |