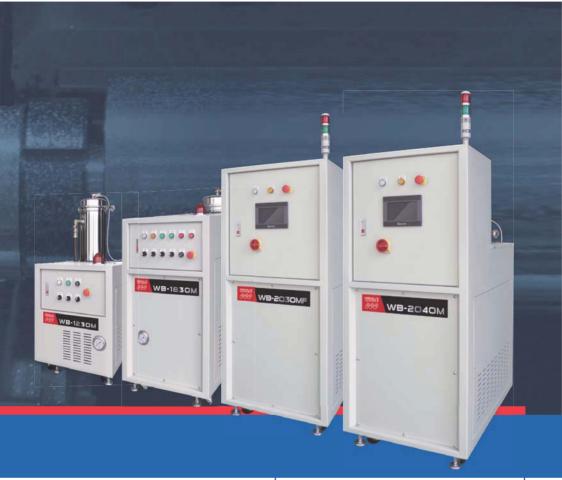

## HIGH PRESSURE COOLANT SYSTEMS 高壓中心出水切削系統

#### 無油水比例要求 提升加工速度

NO OIL-WATER PROPORTION

HIGHER MACHINING SPEED

增加刀具壽命