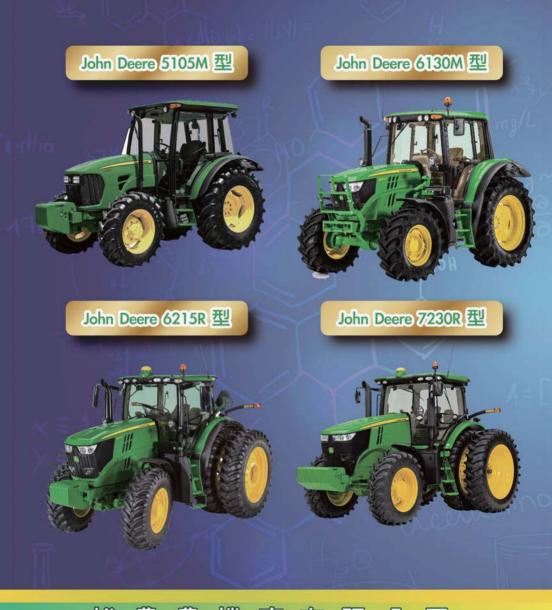

03HA 佐佐木超耕速水田打漿整平機 搭載自動頻道選別的新無線遙控器 高耐久能力新開發超耕速CK打漿刀 作業寬度4400mm[443型式]、5000mm[503型式]



GM360 · 500 · 550D 菱牌曳引機(36、50、55馬力) MAC水平陀螺儀·VRC可變反應控制 快速、旋回、倒退舉升·倍速、煞車轉向·衝擊防止



GS181 · GS251 E菱牌曳引機(18、25馬力) 機械深淺耕作控制 JAC微電腦水平控制(帶陀螺儀) 快速、旋回、倒退擧升・倍速、煞車轉向

# ArmaTrac



854 · 1004Lux 好馬牌曳引機(84、102馬力)

> KV330 佐佐木築田埂機 無線遙控器搭用 180度電動反轉收納、電動田埂高度調整

地址:雲林縣虎尾鎮安溪里安溪200號 電話:05-6322585(代表號) 網址:http://www.yulinoji.com/m/ 機股份有限公司<sup>信箱</sup>:yunlin.hn7108@msa.hinet.net - 63 -

孕育出富庶之大地 日農業更喜悅 讓 明



GX36A · 50A 菱牌曳引機(36、50馬力) 適用各種濕田和旱田條件 ※前後標準車輪可改配裝水田高花紋胎使用



V6120 三菱牌水稻聯合收割機(120馬力) 共軌柴油渦輪増壓引擎、2.0m/s 高速割取 2000L大容量儲穀箱、長型增速雙脫穀滾筒 新型雙協調搬送控制機能



號落花生聯合收割機 本機含底盤皆為全新製造 冷氣型車廂為全機一體成型式



**RB161** 

CH-4BH-300 農號花生種子剝殼機 適用電壓:110V 馬達、鼓風機台灣製造



佐佐木築田埂機 小馬力曳引機適用 三面壓力作用築埂圓盤設計、手動深淺調整

傳真:05-6310826 零件專線:05-6362820







裕農農機廠有限公司 YU NUNG AGRICULTURAL MACHINE FACTORY CO,, LTD.





地址:40755 台中市工業區六路5號 電話:04-23593123 傳真:04-23502820 e-mail: tractor@yunung.com





# YCM GRATITUDE AND ADVANCED PROCESS

Harvesting even better and easier.

➤ Self-propelled Peanut Harvester ◄

➤ Leading in Market ◄

➤ Taiwan Made <</p>

Digging 挖掘

散

Soil cleaning 去土 Rid of chaff 去蕪 Storage 儲存

#### YUN CHUAN MACHINERY COMPAMY CO., Ltd

No2-10 Tongan road, Lubei village, Yuanchang township, Yunlin county 65546, Taiwan(R.O.C.) TEL: +886-5-7983585 FAX: +886-5-7983587 WEB: http://www.yc-ph.com/







Facebook

Instagram

Website









# 大山農機科技有限公司 總代理

#### 株式會社KETT科學研究所



米麥單粒水份計 **PO-520** 



咖啡豆水份計 PM-450 株式會社細川製作所

白米.碎米選別器

LP-300D





**MG-33** 





咖啡豆脫殼(銀皮)機 PC-2



脫殼精米機 **MR-1901E** 



脫殼精米機 **MR-1001E** 



業