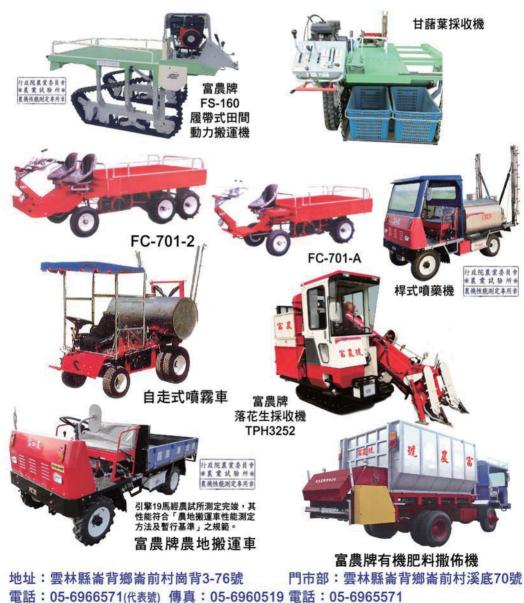

#### 順 趜 地 搬 運 重 農 農

SN-65 自走式三輪車

SN-100C 後輪傳動(中座)

SN-100A 民生車

SN-100D 後輪傳動(雙人座)/後軸兩軸

SN-140 四輪傳動+油壓傾卸車斗

SN-140 四輪傳動-載運散裝稻穀

低駕駛四輪傳動一適用果園、葡萄園

SN-140 屋頂+尾門(控制線1米長)

UTT

四輪搬運車

中耕機F300

單輪搬運車

引擎式高壓清洗機

**GX50** 

電話:06-2018889/傳真:06-3037228 ID:umo2018889 台南市永康區中華路531號 f 前國友茂工具 Yuu Tube 前國友茂工具 Q

推式割草機

EV-52鑽孔機

引擎式抽水機

引擎鑽孔機 - 36 -

發電機(EG6500CXS)

折疊型割草機

網址:http://www.6966571.com.tw/about-us.html - 37 -

- 38 -