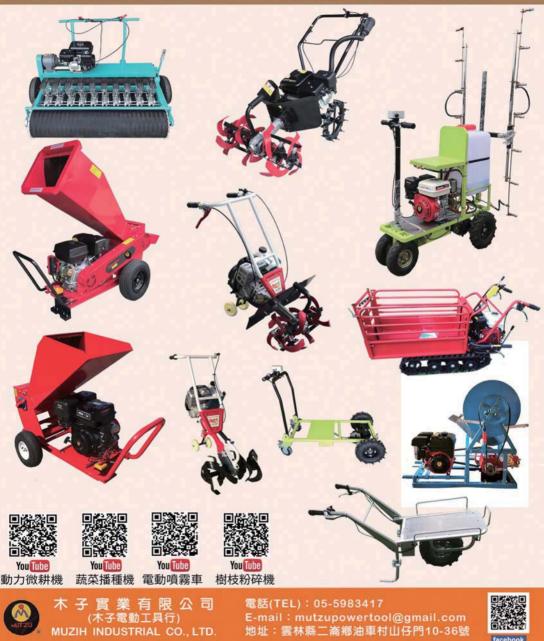

#### 水果乾燥機 Fruit Dehydrator

•1.屬數:18屬或36屬 2.比傅统洪乾方式節能70%, 烘乾時間縮短40%

1.各式背負式噴霧機、施肥機、動力噴霧機、抽水機、灑水機。
 2.各式馬達、汽油引擎、柴油引擎、剪枝機。
 3.各式農地搬運車、履帶式搬運車、載貨式沙灘車。

4.各式割草機、吸吹葉機、籬笆剪、碎枝機、鑽孔機、鏈鋸。
 5.各式維修用電動(氣動)工具。
 6.各式農業機械、園藝機械用耗材、零件及周邊產品。