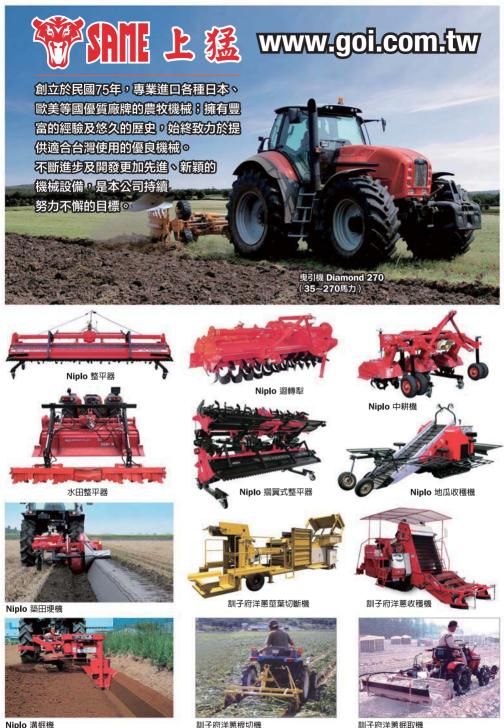

馬力柴油引擎、HST無段變速、SUPER Z型迴轉(切) 方向盤一插檀部上升一副總標收回一無需踩刹車一小半徑 迴轉》、自動油門(與車違同步)、貼近更邊插植、超寬 駕駛平台(透空框架)安全不滑腳、整平、碌碡(L型) (田面平坦無殘株頭)。

## 蔬菜移植機 PVHR2

2行式蔬菜移植機(步行)集坐皆可)、2,1馬力汽油引擎、 搞種行距(50-70公分無段選擇)、插種株距(27-42公 分5段選擇)、苗杯式放苗、烏嘴形積開送苗嘴(苗休自 由落下)、鎮壓輪壓實

#### -體式礱穀精米 ✔S-200

募穀與精米一體式(輕巧可移動)、龔毅(3滾輪式)精 米(磨擦式)、馬達驅動(5.5kw)、高白米率 低損耗(碎米少)、節省空間

#### ▲ 去石精米機 ABS-500

去石、翰送、精米功能一體化、大容量馬達、精米能力 270公斤/小時、低溫高米質、獨家搗米設計殘留米排出容 易、清理維護簡單

#### ■ 專業級精米機 GMCA-100

10馬力型(600公斤/小時普通精米、500公斤/小時免洗 米)、研磨+磨擦速體精米、或磨擦/研磨單一精米可供 選擇、觸控式操作面板、26段精米度、無殘留米

#### ■ 專業級礱穀機 MG33.MGP53

配備大容量馬錘(1.9~4.2 kw/220V)、全電腦控制操作簡 單、大面積智慧型多層式選別板、半熟穀粒自動還原、大 型檢查窗(附選別輔助燈)、雜物除去、纖米除塵裝置



# NEW HOLLAND 始終秉持 力量和效率

在New Holland系列中,您始終可以找到適合您當前和未來需求的設備,因為它不僅是市場上最寬敞、最具創新,也是最具可靠性和高效性的產品。

www.new-holland.com.tw





碩文股份有限公司 嘉義縣太保市北港路二段105巷50號 - Tel. 05 237 0065







- 60 -



Niplo 錘刀式割草機



IHI 離心式割草機



KUHN 圓形捆包機



LELY 離心式割草機

LELY 收草車



KUHN 離心式割草機



LELY 圓形捆包機



LELY 包膜機



ZAGO 自走式TMR



牛、豬糞尿 固液分離設備

廚餘分離





豬糞分離



OCMIS 捲管式噴灌機

MCCONNEL 牧草鬆耕機

前置舉升機

IHI 真空水肥車



MONOSEM 雜糧真空播種機



MONOSEM 不整地真空播種機



MONOSEM 蔬菜用真空播種機



摺翼式迴轉犁



KIVI-PEKKA 撿石機



KEMPER 青割玉米機



# 上舜貿易股份有限公司

總公司 / 高雄市大寮區三隆里三隆路49號 TEL:07-7811765, 7817208~9 FAX:07-7825884 E-mail:good.orient@msa.hinet.net

## http://www.goi.com.tw

嘉義分公司 / 嘉義市大溪里大溪路340號 TEL:05-2374362~3 FAX:05-2379462 E-mail:chial.gorient@msa.hinet.net

# AMITSUBISHI<sub>三菱農業機械</sub>



**VCH750** 菱牌通用型聯合收割機(75馬力) 多用途雜糧採收適用(水稻、小麥、菜籽 、意仁、大豆、黑豆、紅豆、高梁、胡麻、紅藜)

LE80DRF E菱牌水稻插秧機 輔助動力轉向旋回、枕地距離自動測定機能





3S-C522[藥液吐出量63L/min] 昭信牌果樹高速藥劑噴撒機 日本原裝進口,21.9馬力水冷4衝程3氣缸柴油引擎 藥液容量500L,最大風量525立方米/每分鐘





農機總代珥

MAXT380