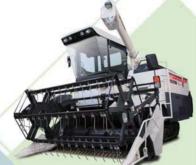

#### 록 聯合收穫機 HJ 6120 / 7120

6行割 / 7行割、最新共軌式噴射引擎(120馬力)、HST驅 動造制逆轉排應風扇、HST無段變速、多種迴轉方式(標 準、快速、優速)、高速割取速(HJ6120 2.0m/sec)、全 方向自動》平、大調徑肥發調(446×1,250)、超大容量儲 製箱、高速穀粒排出

### 曳引機 McCormick X6 / X7

最新共動噴射引擊(X6四汽缸,X7六汽缸)、馬力 140-192PS、大型彩色聲幕鏡線、流暢快捷電子油壓變速 系統、智慧操控、裝置(4WD、油門、迴轉)、寂靜舒 遞、寬敵冷硬氣駕駛室

### 曳引機 PRO130

最新共軌噴射引擎、專業級(126馬力)、大型彩色螢幕 儀錶、流暢快捷AT自動變速系統、智慧操控裝置 (4WD、油門、迴轉)、寂靜舒適、寬敞冷暖氣駕驗室