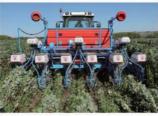

#### YSY321 高低莖作物施藥機

THE THE STATE OF STATE

YSY310 桿式噴藥機 (西瓜,冬瓜用,800L)

YSY322 行列果樹施藥機 YSY317 自走鼓風式噴藥機 (21.5HP, 550mm風機, 500L)

YSY321 高架桿式噴霧機(23HP) LY511 高架桿式噴藥機(久保田三缸26HP) (冷氣為選配加裝)

YSY316 自走鼓風式噴藥機 (16HP, 550mm風機, 360L)

YSY321前置型噴桿噴霧機

YSY336 自走鼓風式噴霧機 (750mm風機, 800L)

SY303

**奊**地搬運車

LY903 乘坐式割草機

LY330 果樹撒肥機

TIMPIT

YSY655 自走鼓風式噴霧機 (21.5HP,550mm風機,600L) YSY775 自走鼓風式噴霧機 (23HP,750mm風機,700L) YSY1075 自走鼓風式噴霧機 (23HP,750mm風機,1000L)