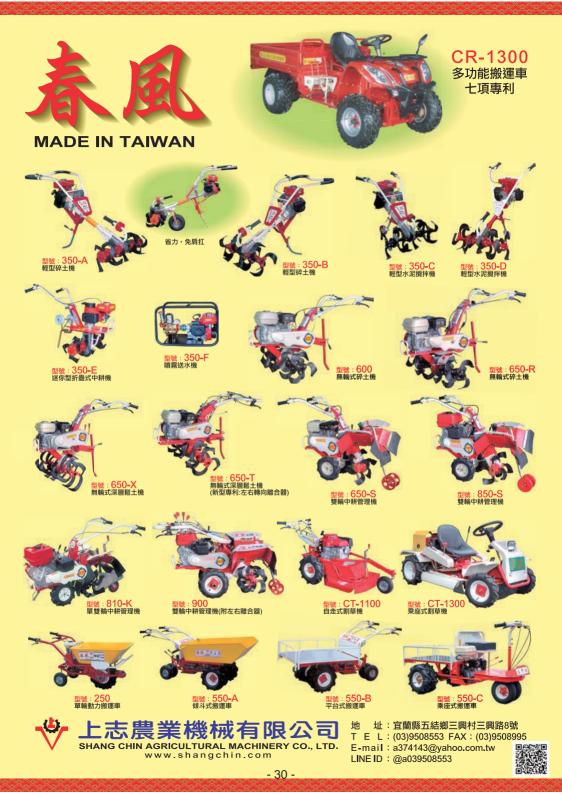

|
|    | 屏東縣 | 良友農業機械企業行          | 08-789-8493  | 屏東縣潮州鎮潮州路145號1樓       | 週一至六 08:00~20:00                                                 |
|    | 宜蘭縣 | 大師傅五金有限公司          | 03-958-8895  | 宜蘭縣冬山鄉冬山路三段492號1樓     | 週日至五 08:00~18:30<br>週六 08:00~17:00                               |
| 東區 | 花蓮縣 | 南泰五金行              | 03-832-5668  | 花蓮縣花蓮市中華路260號1樓       | 週一至六 08:00~19:00                                                 |
| 米四 | 公市影 | 大有行                | 089-32-0881  | 台東縣台東市光明路109號1樓       | 週一至五 08:00~20:00<br>週六 08:00~18:00                               |
|    | 台東縣 | 東皇昌五金工具有限公司        | 089-35-5869  | 台東縣台東市正氣北路448號1樓      | 週一至六 07:00~19:30                                                 |

台灣本田股份有限公司 Honda Taiwan Co., Ltd.

In the term of term of

更多實用資訊 盡在 Honda Taiwan 官方粉絲團









正鶴工業



ISO 9001 www.standardmoto.com

Standard Motor Corp.



農委會農業試驗所性能測定合格 可領農機牌照(可申請補助)



前差速器及鎖定(400型)





載貨台可掀起便於維修





400S型4\*4 電噴

附屬配件: 欄杆、背靠、車用前置物箱、 全白鐵載貨台、白鐵面板載貨台、 EPS 動力方向盤



絞盤 2000/3000 磅



拖車頭



正鶴工業(SMC)成立於 1993 年

產品主要外銷於歐美及亞洲市場等重 要地區並滿足客戶多元的需求。

720 台南市官田工業區工業南路 28 號 電話: 06-6935-789; 傳真: 06-6935-123 網站: <u>www.standardmoto.com</u> 信箱: <u>smc.kk@msa.hinet.net</u> 此廣告與實車若有不符之處,以實車為準





- 33 -

-



#### 順 趜 地 搬 運 重 農 農





SN-65 自走式三輪車



SN-100C 後輪傳動(中座)

SN-100A 民生車



SN-100D 後輪傳動(雙人座)/後軸兩軸



SN-140 四輪傳動+油壓傾卸車斗

SN-140 四輪傳動-載運散裝稻穀



低駕駛四輪傳動一適用果園、葡萄園



SN-140 屋頂+尾門(控制線1米長)



UTT



四輪搬運車



中耕機F300



單輪搬運車



引擎式高壓清洗機





**GX50** 



電話:06-2018889/傳真:06-3037228 ID:umo2018889 台南市永康區中華路531號 f 前國友茂工具 Yuu Tube 前國友茂工具 Q



推式割草機



EV-52鑽孔機



引擎式抽水機





引