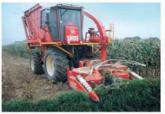

## 專業插秧、收割、打田者的最愛!

插积機 YR8D(21.3馬力) 曳引機 GK18(18.5馬力)/YT5113(113馬力) 聯合收穫機 YH6120(6行割) YH7120(7行割)

壓倒性的動力輸出,高效率的作業能力,極致的 性能展現。 2150公升大容量儲穀箱,搭配快速排穀系統、大 幅縮減排穀的時間。 120馬力共軌柴油引擎,超群的作業速度兼顧優質

120% 刀 关 乳 未 油 51 孝 , 過 矸 助 TF未 还 度 求 顧 優 員 的 環境品質。 行走與轉向以電子式 控制(FDS),操作流暢、行走

轉向駕馭自如。

#### YT5113

4TNV94水冷式4行程 4氣缸共軌柴油引擎 113馬力,4輪驅動、前輪倍速 H.M.T無段變速機構 搭載最新開發的水平系統。

#### **GK18**

3TNV76水冷式4行程3氣缸直 噴式柴油引擎、18.5馬力、 四輪驅動、前輪倍速、UF0自動 水平控制。

YR8D

『HMT液壓機械式變速箱+踏板式自動變速 +車速與插植速度同步。=驚人的作業效率! 另可選購『箱式藥劑散布機(TS80A)、 除草粒劑散布機(MGT800AY)、 福壽螺粒劑散布機(MJT8)。=專業農家的好幫手!

凯斯曳引機

額定馬力 247HP 238HP 183HP 167HP 114HP