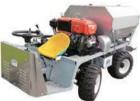

#### YSY321 高低莖作物施藥機

THE THE STATE OF STATE

YSY310 桿式噴藥機 (西瓜,冬瓜用,800L)

YSY322 行列果樹施藥機 YSY317 自走鼓風式噴藥機 (21.5HP, 550mm風機, 500L)

YSY321 高架桿式噴霧機(23HP) LY511 高架桿式噴藥機(久保田三缸26HP) (冷氣為選配加裝)

YSY316 自走鼓風式噴藥機 (16HP, 550mm風機, 360L)

YSY321前置型噴桿噴霧機

YSY336 自走鼓風式噴霧機 (750mm風機, 800L)

SY303

**奊**地搬運車

LY903 乘坐式割草機

LY330 果樹撒肥機

TIMPIT

YSY655 自走鼓風式噴霧機 (21.5HP,550mm風機,600L) YSY775 自走鼓風式噴霧機 (23HP,750mm風機,700L) YSY1075 自走鼓風式噴霧機 (23HP,750mm風機,1000L)