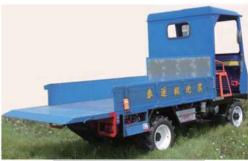

#### 順 趜 地 搬 運 重 農 農

SN-65 自走式三輪車

SN-100C 後輪傳動(中座)

SN-100A 民生車

SN-100D 後輪傳動(雙人座)/後軸兩軸

SN-140 四輪傳動+油壓傾卸車斗

SN-140 四輪傳動-載運散裝稻穀

低駕駛四輪傳動一適用果園、葡萄園