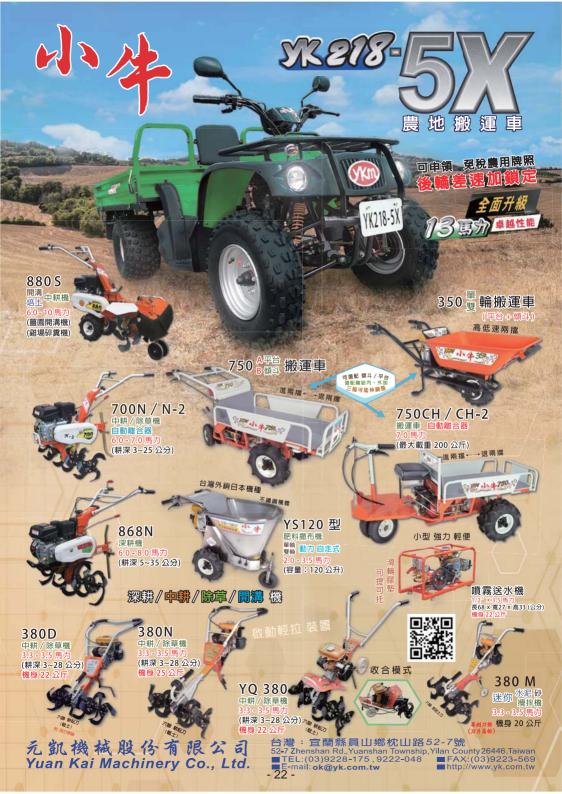

br>作業飛行時間:約12分還(10000mAh電池)<br>変靴飛行時間:約22分量(10000mAh電池)<br>素化類位:SF11002:136~177間米/<br>SF111015:<13階間米/ |
| (會6S 10000m                                                                                                                                           |                                                                                                                                                                                           |

台中總公司 地址:台中市豐原區水源路345號 TEL: 04-25279117 分機214(柯小姐)/0933-557990(許經理)







BE813農用履帶搬運機



SC127D農用履帶搬運機



BK64農用履帶搬運機



L-250高床式農用搬運機



SC166D農用履帶搬運機



#### LSC63履帶高床搬運機



ST-660蔬菜中耕管理機



ST-680中耕管理機



206中耕管理機



MMR600AR **MMR400UN** 迷你型中耕管理機



ELR20R瓦斯 中耕管理機

MFR30迷你型 中耕管理機

地址:嘉義縣朴子市南通路三段538號



**MIKI-80** 單履帶搬運車

台灣佐藤實業有限公司

- 20 -





## 力度牌農業機械 力達工業股份有限公司

力虎牌 偏走式樹枝打碎機

MRT-B3M 水田溝切機

SR-V4D 雙輪式中耕管理機

MC-10 無輪式中耕管理機

#### MC-A1 單雙輪式中耕管理機

地址:710台南市永康區中山南路360號 電話:(06)2325131~3(三線)傳真:(06)2334346 統編:69437324 23-23E-mail:leahuam@gmail.com 網 址:http://www.力虎.tw

MPM-1350 乘坐式割草機

DA SE

SC-130

履帶式搬運車



## Honda 動力產品的歷史與特色

「Helping people get things done」 「藉由動力產品幫助顧客的工作及生活」





Honda 引擎擁有廣泛相容性,長久以來被世界認可。同時達成了節能、低空污的排放標準,以及 省油環保、高馬力、低噪音、低震動的高性能水準。

| <b>子</b> 用途多元           | 適合用於重負荷作業         | <b></b>           |                   |                   | ■ 產品外觀圖片僅供參       |
|-------------------------|-------------------|-------------------|-------------------|-------------------|-------------------|
|                         | GX80              | GX120             | GX160             | GX200             | GX270