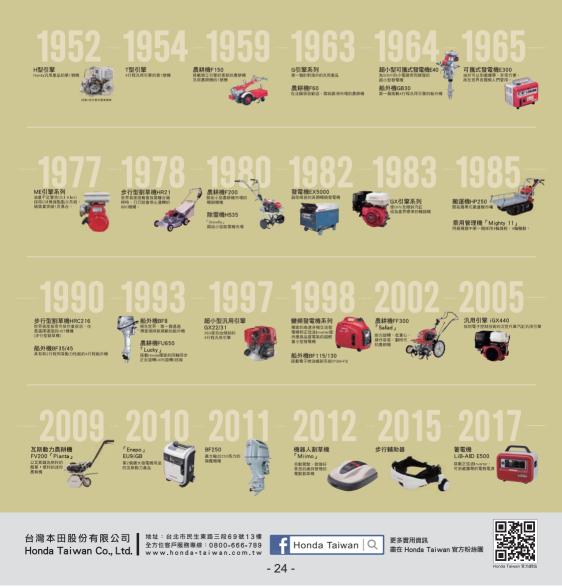

## Honda 動力產品的歷史與特色

「Helping people get things done」 「藉由動力產品幫助顧客的工作及生活」

Honda 引擎擁有廣泛相容性,長久以來被世界認可。同時達成了節能、低空污的排放標準,以及 省油環保、高馬力、低噪音、低震動的高性能水準。

| <b>子</b> 用途多元           | 適合用於重負荷作業         | <b></b>           |                   |                   | ■ 產品外觀圖片僅供參       |
|-------------------------|-------------------|-------------------|-------------------|-------------------|-------------------|
|                         | GX80              | GX120             | GX160             | GX200             | GX270             |
|                         |                   | <b>S</b>          |                   |                   |                   |
| 總排氣量 (cm <sup>3</sup> ) | 79                | 118               | 163               | 196               | 270               |
| 淨動力 (kW [PS] / rpm)     | 1.5 [2.0] / 3,600 | 2.6 [3.5] / 3,600 | 3.6 [4.9] / 3,600 | 4.1 [5.6] / 3,600 | 6.0 [8.2] / 3,600 |
| 内徑 x 行程 (mm)            | 46 x 48           | 60 x 42           | 68 x 45           | 68 x 54           | 77 x 58           |
| 最大淨扭力 (N·m/rpm)         | 4.5 / 2,500       | 7.3 / 2,500       | 10.3 / 2,500      | 12.4 / 2,500      | 17.7 / 2,500      |

GP 適合用於輕負荷作業

GXV 適合用於園藝、植草等重負荷作業之垂直軸引擎

台灣本田股份有限公司 Honda Taiwan Co., Ltd.

地址:台北市民生東路三段69號13樓 全方位客戶服務專線:0800-666-789 www.honda-taiwan.com.tw

Honda Taiwan | Q 豊多實用資訊 盡在 Honda Taiwan 官方粉絲團

割草機

台灣本田股份有限公司

地址:台北市民生東路三段69號13樓 日月本田設備日間公司 全方位客戶服務專線:0800-666-789 www.honda-taiwan.com.tw