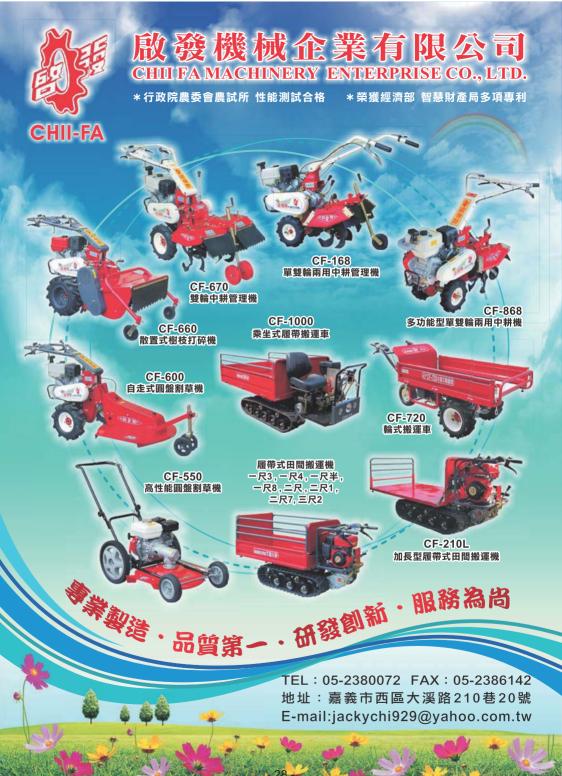

|
|    | 屏東縣 | 良友農業機械企業行          | 08-789-8493  | 屏東縣潮州鎮潮州路145號1樓       | 週一至六 08:00~20:00                                                 |
|    | 宜蘭縣 | 大師傅五金有限公司          | 03-958-8895  | 宜蘭縣冬山鄉冬山路三段492號1樓     | 週日至五 08:00~18:30<br>週六 08:00~17:00                               |
| 東區 | 花蓮縣 | 南泰五金行              | 03-832-5668  | 花蓮縣花蓮市中華路260號1樓       | 週一至六 08:00~19:00                                                 |
| 米四 | 公市影 | 大有行                | 089-32-0881  | 台東縣台東市光明路109號1樓       | 週一至五 08:00~20:00<br>週六 08:00~18:00                               |
|    | 台東縣 | 東皇昌五金工具有限公司        | 089-35-5869  | 台東縣台東市正氣北路448號1樓      | 週一至六 07:00~19:30                                                 |

台灣本田股份有限公司 Honda Taiwan Co., Ltd.

In the term of term of

更多實用資訊 盡在 Honda Taiwan 官方粉絲團









正鶴工業



ISO 9001 www.standardmoto.com

Standard Motor Corp.



農委會農業試驗所性能測定合格 可領農機牌照(可申請補助)



前差速器及鎖定(400型)





載貨台可掀起便於維修





400S型4\*4 電噴

附屬配件: 欄杆、背靠、車用前置物箱、 全白鐵載貨台、白鐵面板載貨台、 EPS 動力方向盤



絞盤 2000/3000 磅



拖車頭



正鶴工業(SMC)成立於 1993 年

產品主要外銷於歐美及亞洲市場等重 要地區並滿足客戶多元的需求。

720 台南市官田工業區工業南路 28 號 電話: 06-6935-789; 傳真: 06-6935-123 網站: <u>www.standardmoto.com</u> 信箱: <u>smc.kk@msa.hinet.net</u> 此廣告與實車若有不符之處,以實車為準





- 33 -

-



#### 順 趜 地 搬 運 重 農 農





SN-65 自走式三輪車



SN-100C 後輪傳動(中座)

SN-100A 民生車



SN-100D 後輪傳動(雙人座)/後軸兩軸



SN-140 四輪傳動+油壓傾卸車斗

SN-140 四輪傳動-載運散裝稻穀



低駕駛四輪傳動一適用果園、葡萄園



SN-140 屋頂+尾門(控制線1米長)



UTT



四輪搬運車



中耕機F300



單輪搬運車



引擎式高壓清洗機





**GX50** 



電話:06-2018889/傳真:06-3037228 ID:umo2018889 台南市永康區中華路531號 f 前國友茂工具 Yuu Tube 前國友茂工具 Q



推式割草機



EV-52鑽孔機



引擎式抽水機