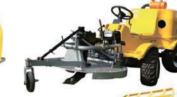

#### YSY321 高低莖作物施藥機

THE THE STATE OF STATE

YSY310 桿式噴藥機 (西瓜,冬瓜用,800L)

YSY322 行列果樹施藥機 YSY317 自走鼓風式噴藥機 (21.5HP, 550mm風機, 500L)

YSY321 高架桿式噴霧機(23HP) LY511 高架桿式噴藥機(久保田三缸26HP) (冷氣為選配加裝)

YSY316 自走鼓風式噴藥機 (16HP, 550mm風機, 360L)

YSY321前置型噴桿噴霧機

YSY336 自走鼓風式噴霧機 (750mm風機, 800L)

SY303

**奊**地搬運車

LY903 乘坐式割草機

LY330 果樹撒肥機

TIMPIT

YSY655 自走鼓風式噴霧機 (21.5HP,550mm風機,600L) YSY775 自走鼓風式噴霧機 (23HP,750mm風機,700L) YSY1075 自走鼓風式噴霧機 (23HP,750mm風機,1000L)