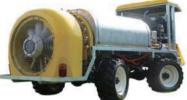

#### YSY321 高低莖作物施藥機

THE THE STATE OF STATE

YSY310 桿式噴藥機 (西瓜,冬瓜用,800L)

YSY322 行列果樹施藥機 YSY317 自走鼓風式噴藥機 (21.5HP, 550mm風機, 500L)

YSY321 高架桿式噴霧機(23HP) LY511 高架桿式噴藥機(久保田三缸26HP) (冷氣為選配加裝)

YSY316 自走鼓風式噴藥機 (16HP, 550mm風機, 360L)

YSY321前置型噴桿噴霧機

YSY336 自走鼓風式噴霧機 (750mm風機, 800L)

SY303

**奊**地搬運車

LY903 乘坐式割草機

LY330 果樹撒肥機

TIMPIT

YSY655 自走鼓風式噴霧機 (21.5HP,550mm風機,600L) YSY775 自走鼓風式噴霧機 (23HP,750mm風機,700L) YSY1075 自走鼓風式噴霧機 (23HP,750mm風機,1000L)