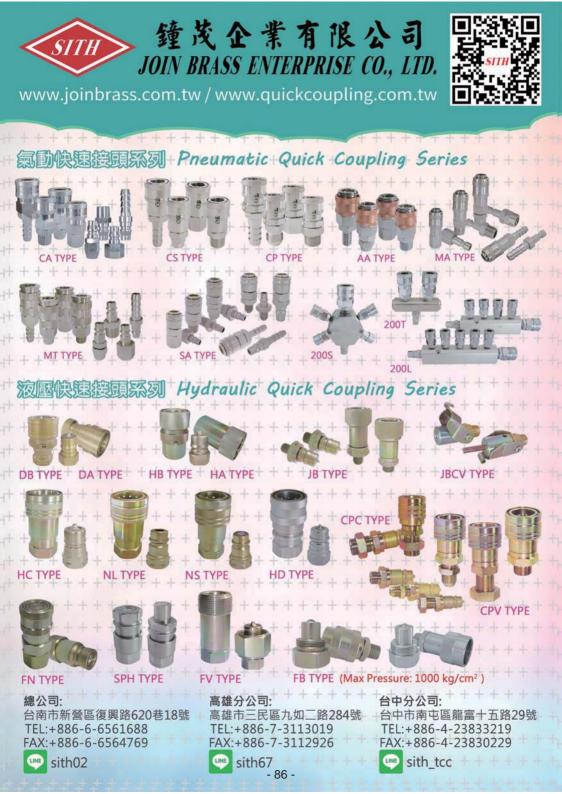

chi



竹內製造業界第一台360度迴旋小型 挖土機,在歐美區域年年維持銷售前 三名,機身採用鋼板外殼,堅固、耐用 及安全。

其中TB210R機寬僅有75公分,為業界 中最小尺寸,不受空間狹小控制。



洒井壓路機為日本知名百年壓路機 品牌,在當地擁有70%市占率,配備 世界最大的振幅能力,能夠執行最 棒的壓實效果。

酒井專利振幅絕緣系統,保護工作 狀態下的操作者。



NO.1.SAN KAN RD. WAI PU DISTRICT. TAICHUNG CITY 43858. TAIWAN R.O.C 4 3 8 5 8 台中市外埔區三崁路 1號 www.shanjen.com.tw

TEL: 04-26838166 FAX: 04-26838155 E-mail: shan.jen@shanjen.com.tw

facebook 搜尋 翔臻重機(張振益) Q







THE HEART OF EVERY GREAT MACHINE

# Bobeal.



Asia's Equipment Speci 台灣總代理

#### 台灣摩迪高工程(股)公司 Taiwan Multico Engineering Co. Ltd

www.taiwanmultico.com.tw

| 臺北總公司/新北市林口區松柏路26號<br>Tel:(02) 2601 3891    |
|---------------------------------------------|
| 台中分公司/台中市烏日區太明路136-1號<br>Tel:(04) 2335 9222 |
| 嘉義分公司/嘉義市西區高鐵大道930號<br>Tel:(05) 237 5375    |
| 高雄分公司/高雄市大寮區鳳屏二路236號<br>Tel:(07) 652 2306   |









# AGRICULTURAL TIRES

| 842<br>(R1-w) | 385<br>(R1-w) | 350<br>(R-1) | <b>303</b><br>STREETING WHEEL<br>F-2 | 324<br>DRIVE WHEEL<br>(R-1) | 374<br>(R-2) |
|---------------|---------------|--------------|--------------------------------------|-----------------------------|--------------|
|               |               |              |                                      |                             |              |

# JTS 行宇有限公司

Tel:(04)888-8429 http://www.jtstires.com 彰化縣北斗鎮新工一路89號





省配送





**鼎城輪胎(宏**鏡)







鼎城農機工程胎



#### NEW HOLLAND



#### KUBOTA



#### **JOHN DEERE**



#### CASE



#### **Massey Ferguson**



#### LANDINI





#### JCB



### Deutz



### VALTRA



#### Lamborghini



#### same







鼎城輪胎 0937043611 07-3700580

# LONG LIFE HIGHER DURABILITY FOR P