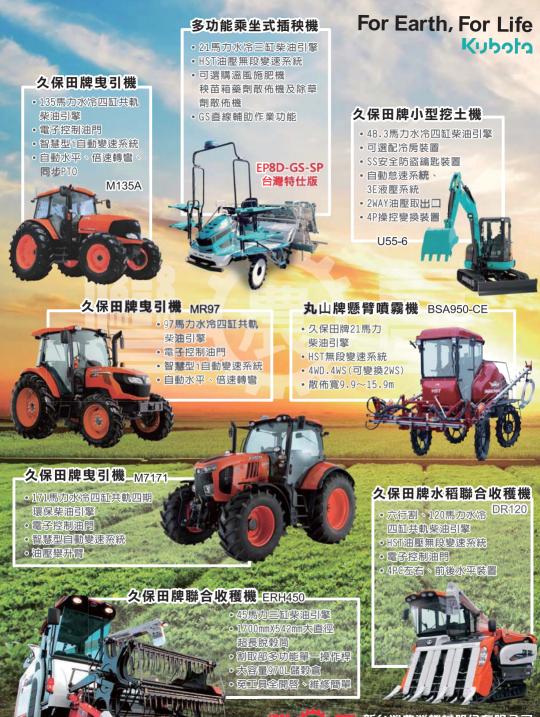

## 專業插秧、收割、打田者的最愛!

插积機 YR8D(21.3馬力) 曳引機 GK18(18.5馬力)/YT5113(113馬力) 聯合收穫機 YH6120(6行割) YH7120(7行割)

壓倒性的動力輸出,高效率的作業能力,極致的 性能展現。 2150公升大容量儲穀箱,搭配快速排穀系統、大 幅縮減排穀的時間。 120馬力共軌柴油引擎,超群的作業速度兼顧優質

120% 刀 关 乳 未 油 51 孝 , 過 矸 助 TF未 还 度 求 顧 優 員 的 環境品質。 行走與轉向以電子式 控制(FDS),操作流暢、行走

轉向駕馭自如。

#### YT5113

4TNV94水冷式4行程 4氣缸共軌柴油引擎 113馬力,4輪驅動、前輪倍速 H.M.T無段變速機構 搭載最新開發的水平系統。

#### **GK18**

3TNV76水冷式4行程3氣缸直 噴式柴油引擎、18.5馬力、 四輪驅動、前輪倍速、UF0自動 水平控制。

YR8D

『HMT液壓機械式變速箱+踏板式自動變速 +車速與插植速度同步。=驚人的作業效率! 另可選購『箱式藥劑散布機(TS80A)、 除草粒劑散布機(MGT800AY)、 福壽螺粒劑散布機(MJT8)。=專業農家的好幫手!

凯斯曳引機

額定馬力 247HP 238HP 183HP 167HP 114HP

型式 PUMA225 PUMA225 PUMA210 PUMA155 MAXXUM140 FARMALL115C

L 04-23551666 XX 04-23551670 址 合中市西屯區工業區

台灣總代理 亞細亞貿易

日本共立乘座武農用噴霧車 **RVHC650W** 日本共立東座式高腳噴霧車(冷氣房型) 、大馬力引擎 HST無段變速裝置、自動水平裝 (田源:水田・旱田) -業區三十二路72號 亞細亞貿易股份有限公司 4輛(-)2輪轉向切換裝置 可動性超強的價桿機構 : 04-23551666( 04-23551671 **RVHC650W** 現中間 日日 FAX E

日本共立東座式·噴藥車 RVH600K (用途:水田·旱田) \*配備定量噴灑装置 \*人性化手煞車設計 \*常時4輪轉向機構

\*可動性超強的噴桿機構

**RVH600K** 

新台灣農業機械股份有限公司 總公司、高雄市大家庭原居三路16號 醫業課刊:(07)701-0411(代表) FAX:(07)702-2303 儒雄:(http://www.stam(com.tw ・前部署業所:嘉興市四面大楽町大楽路147號TEL:(6)237-9393