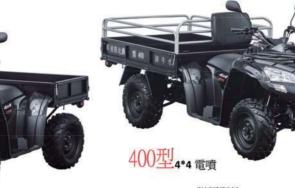

台灣本田股份有限公司 Honda Taiwan Co., Ltd.

In the term of term of

更多實用資訊 盡在 Honda Taiwan 官方粉絲團

正鶴工業

ISO 9001 www.standardmoto.com

Standard Motor Corp.

農委會農業試驗所性能測定合格 可領農機牌照(可申請補助)

前差速器及鎖定(400型)

載貨台可掀起便於維修

400S型4\*4 電噴

附屬配件: 欄杆、背靠、車用前置物箱、 全白鐵載貨台、白鐵面板載貨台、 EPS 動力方向盤

絞盤 2000/3000 磅

拖車頭

正鶴工業(SMC)成立於 1993 年

產品主要外銷於歐美及亞洲市場等重 要地區並滿足客戶多元的需求。

720 台南市官田工業區工業南路 28 號 電話: 06-6935-789; 傳真: 06-6935-123 網站: <u>www.standardmoto.com</u> 信箱: <u>smc.kk@msa.hinet.net</u> 此廣告與實車若有不符之處,以實車為準