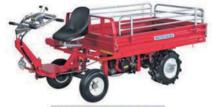

#### 順 趜 地 搬 運 重 農 農

SN-65 自走式三輪車

SN-100C 後輪傳動(中座)

SN-100A 民生車

SN-100D 後輪傳動(雙人座)/後軸兩軸

SN-140 四輪傳動+油壓傾卸車斗

SN-140 四輪傳動-載運散裝稻穀

低駕駛四輪傳動一適用果園、葡萄園