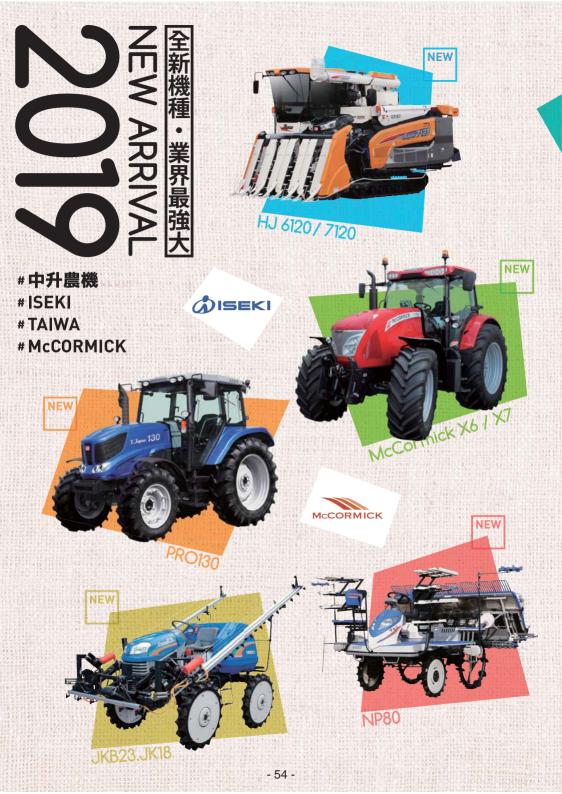

#### 록 聯合收穫機 HJ 6120 / 7120

6行割 / 7行割、最新共軌式噴射引擎(120馬力)、HST驅 動造制逆轉排應風扇、HST無段變速、多種迴轉方式(標 準、快速、優速)、高速割取速(HJ6120 2.0m/sec)、全 方向自動》平、大調徑肥發調(446×1,250)、超大容量儲 製箱、高速穀粒排出

### 曳引機 McCormick X6 / X7

最新共動噴射引擊(X6四汽缸,X7六汽缸)、馬力 140-192PS、大型彩色聲幕鏡線、流暢快捷電子油壓變速 系統、智慧操控、裝置(4WD、油門、迴轉)、寂靜舒 遞、寬敵冷硬氣駕駛室

### 曳引機 PRO130

最新共軌噴射引擎、專業級(126馬力)、大型彩色螢幕 儀錶、流暢快捷AT自動變速系統、智慧操控裝置 (4WD、油門、迴轉)、寂靜舒適、寬敞冷暖氣駕驗室

#### 全新乘坐式管理機 JKB23.JK18

大排氣量引擎(1,123cc三汽缸柴油引擘)、10m/16m噴霧 管、四輪轉向(4/WS)。 UKB23+VB5600:油壓無段變速(H/ST)、車速速動噴霧 控制。自動水平噴霧釋 JK18:850mm最低地上高。。

#### ▲ 乘坐式插秧機 NP80

24.5馬力柴油引擎、HST無段變速、SUPER Z型迴轉(切) 方向盤一插檀部上升一副總標收回一無需踩刹車一小半徑 迴轉》、自動油門(與車違同步)、貼近更邊插植、超寬 駕駛平台(透空框架)安全不滑腳、整平、碌碡(L型) (田面平坦無殘株頭)。