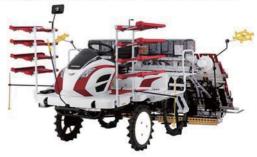

## 專業插秧、收割、打田者的最愛!

插积機 YR8D(21.3馬力) 曳引機 GK18(18.5馬力)/YT5113(113馬力) 聯合收穫機 YH6120(6行割) YH7120(7行割)

壓倒性的動力輸出,高效率的作業能力,極致的 性能展現。 2150公升大容量儲穀箱,搭配快速排穀系統、大 幅縮減排穀的時間。 120馬力共軌柴油引擎,超群的作業速度兼顧優質

120% 刀 关 乳 未 油 51 孝 , 過 矸 助 TF未 还 度 求 顧 優 員 的 環境品質。 行走與轉向以電子式 控制(FDS),操作流暢、行走

轉向駕馭自如。

#### YT5113

4TNV94水冷式4行程 4氣缸共軌柴油引擎 113馬力,4輪驅動、前輪倍速 H.M.T無段變速機構 搭載最新開發的水平系統。

#### **GK18**

3TNV76水冷式4行程3氣缸直 噴式柴油引擎、18.5馬力、 四輪驅動、前輪倍速、UF0自動 水平控制。

YR8D

『HMT液壓機械式變速箱+踏板式自動變速 +車速與插植速度同步。=驚人的作業效率! 另可選購『箱式藥劑散布機(TS80A)、 除草粒劑散布機(MGT800AY)、 福壽螺粒劑散布機(MJT8)。=專業農家的好幫手!

凯斯曳引機

額定馬力 247HP 238HP 183HP 167HP 114HP