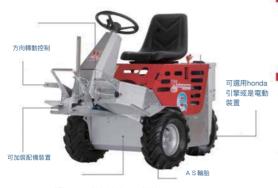

/SN;歐洲ACEA E7,E9-08等級,本潤滑油 為一低灰份環保潤滑油,可有效保護並延長引擎及微粒 濾清器壽命,降低污染空氣的有害物質排放。
- 以高抗剪切力的環保添加劑,使新型高效能的引擎發揮 最高馬力及長時間駕駛時,永保馬力維持不墜,並可延 長換油期。

適用:

1. 高性能及四期、五期及六期歐規柴油共軌引擎排放標準 渦輪增壓引擎,及有加裝DPD、DOC、DPF等柴油微粒違 清系統的中重型柴油引擎,高速重負荷之柴油引擎,及 大型柴油程電機,農業現引機,收卸機,大卡車、拖車、 高速巴士、建設機械等。(對高温高扭力的操作工作環境 共軌柴油引擎,本油品能提供更優異的保護作用) 包裝:2001,5504.4







These French

LEACA TRADING CO., LTD. 服務專線: 05-5575078 FAX: 05-5576015

雲林縣斗六市斗六擴大工業區斗工六路41號 http://www.maxlubeoil.com - 97 -

立佳貿易有限公司

E-mail: m354862@ms29.hinet.net





Automatic Seeding Machine

- ·適用種類:適用0.5~1mm各類種子,並因 應育苗盤的不同採用不同規格吸頭工具。
- ·為了方便種子快速放置於育苗盒所設計,可 快速完成育苗盤播種工作。
- ·速度: 200盤/小時 ・播種精度: 大於99%

## A536 全自動花卉上盆機 Flower Pot Auto Soil Feeding Machine





- 適用種類:
   針對花卉園藝3时盆入
   穴盤及5吋/6吋 /7吋單
   盆可共用覆土。
- ·速度: 1,800~2,000盆/小時
- ・針藝花卉穴盤或單盆進 行覆土。





#### 衛斯特 專業推草掃地農機



## 選用Honda 引擎 870 手推掃地機台,可推草, 清潔地面。 讓您節省時間,人力。好維修, 好保養。一台在手,時間多多。

|                                | Cleanmeleon 2 Electric                                                                     |
|--------------------------------|--------------------------------------------------------------------------------------------|
| Drive                          | battery operated, drive and lighting batteries 4 x 12V, 80 Ah                              |
| Charger                        | Electronic Charger AIV,<br>Electronic shutdown for hattery saving (overcharge protection)  |
| Power                          | 1100 wetts (1.1 KW), 48 volts                                                              |
| Duration of use                | 120 miles