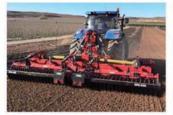

#### YSY321 高低莖作物施藥機

THE THE STATE OF STATE

YSY310 桿式噴藥機 (西瓜,冬瓜用,800L)

YSY322 行列果樹施藥機 YSY317 自走鼓風式噴藥機 (21.5HP, 550mm風機, 500L)

YSY321 高架桿式噴霧機(23HP) LY511 高架桿式噴藥機(久保田三缸26HP) (冷氣為選配加裝)

YSY316 自走鼓風式噴藥機 (16HP, 550mm風機, 360L)

YSY321前置型噴桿噴霧機

YSY336 自走鼓風式噴霧機 (750mm風機, 800L)

SY303

**奊**地搬運車

LY903 乘坐式割草機

LY330 果樹撒肥機

TIMPIT

YSY655 自走鼓風式噴霧機 (21.5HP,550mm風機,600L) YSY775 自走鼓風式噴霧機 (23HP,750mm風機,700L) YSY1075 自走鼓風式噴霧機 (23HP,750mm風機,1000L)