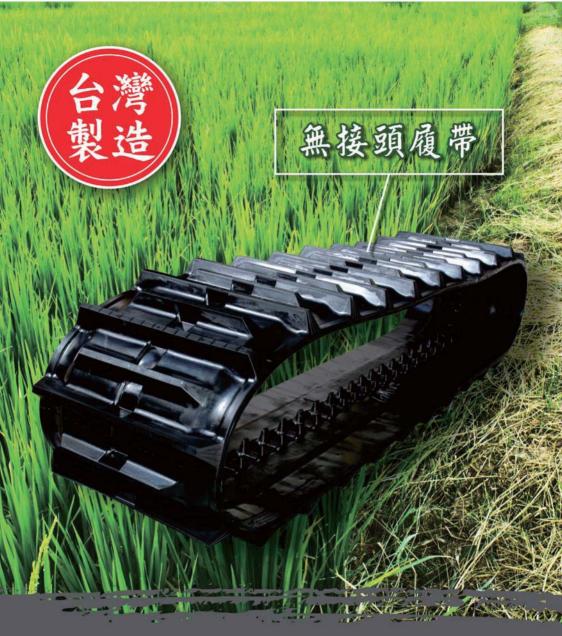

# LONG LIFE HIGHER DURABILITY FOR PADDY FIELD

# MATSUI-W JAPAN QUALITY

MATSUL-W

PRODUCTS

OTHER

品質の比較

請聯繫各地維修 / 服務中心

特性

1. 壽命較長

2. 高耐久性 3. 農田專用

🍣 ALLIANCE

**Ontinental** 

按台灣需求開模 製造, 齒高7.3cm •7.6cm • 8.1cm • 水田黏地不空轉最 佳選摆。

重疊式中央齒牙 加寬加強式胎局、 多角度胎紋設計, 良好的操作性與穩 定性能。

更多的韌性、更高的 里程數、更強的牽引 力,全新N.flex、 D.fine、Bead三項獨 家技術打造最強農耕 胎·大馬力、高承載 **車型首**撰。