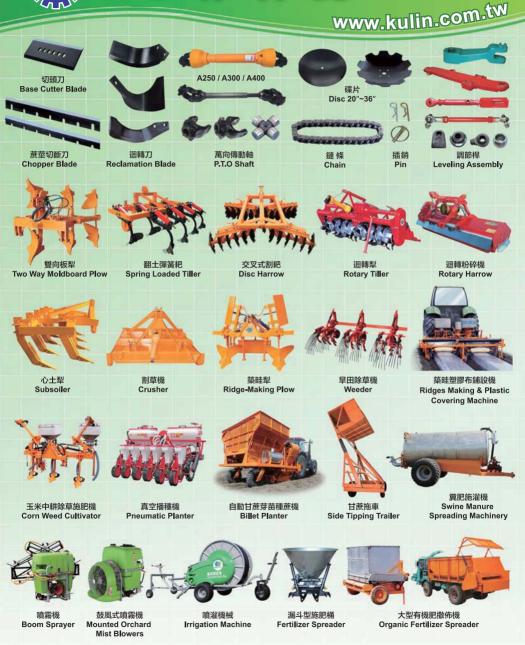

# 了解更多

**聯絡方式** 電話: +886-2-26596000 / 傳真: +886-2-26597000 承辦人: 周燁君 小姐(ext.200) / 鄭文婷 小姐(ext.210) / 張湘雲 小姐(ext.185) E-mail : exfdp@chanchao.com.tw

谷林科技有限公司 KULIN TECHNOLOGY CO., LTD. 台灣高雄市83162大寮區(大發工業區)裕民街33號 No.33, Yumin 5t., Ta Fa Industrial Park, Kaohsiung 83162, Taiwan Tel :+886-7-7873355-7 Fax:+886-7-7872559 E-mail:kulin\_trade@ku-lin.com.tw

超廣幅水田整平器 Wide type paddy harrow

機械式自動水平 anical automatic balance system

可搭配各廠牌之电引機 can use 迴轉犁1.5米~3米皆適用 Rotary tiller width from 1.5m

> 尺寸MODE: K4200-K4500 K5000-K5200 K5600

> > WJ560F

>>>雙向式翻土型 **Rice Paddy Furrow Plow** 產品規格 Product Specifications WJSP-4 · WJSP-6 · WJSP-6G · WJSP-8

超廣幅5.6M 整地更加快速 Soil Preparation at 5m60cm all at once 產品規格 Product Specifications

WJSP-8

>>> 快拆裝置

曳引機輪胎-尼龍系列

安裝於底部之犁和框架 Plow and frame are mounting for Bottom plow

TIRON 系列 AGRIC STAR 系列 क

»»軟管引擎式施肥斗 **IAH-180** TI 13.6-36(603)後輪 TI 13.6-38(603)後輪 🕌

| 11 14.9-28 (632) 用幅<br>TI 16.9-34 (603) 後輪<br>TI 16.9-38 (603) 後輪<br>TI 18.4-34 (603) 後輪<br>TI 18.4-38 (603) 後輪 |                                                                                                             |
|-----------------------------------------------------------------------------------------------------------------|-------------------------------------------------------------------------------------------------------------|
| <b>曳引機輸胎-鋼絲系列</b><br>TI 13.6R-28(616)前輪<br>TI 14.9R-30(616)前輪<br>TI 16.9R-38(616)後輪<br>TI 18.4R-38(616)後輪       |                                                                                                             |
| TI 20.8R-38 (616) 後輪<br>TIC 12.4-36後輪<br>1100-16前輪<br>1100-20前輪<br>6.00-32<br>TIC 12.4R-28                      | TIC 13.6R-28<br>TIC 14.9R-30<br>TIC 14.9R-38<br>TIC 16.9R-38<br>TIC 16.9R-38<br>TIC 18.4R42<br>TIC 20.8R-42 |