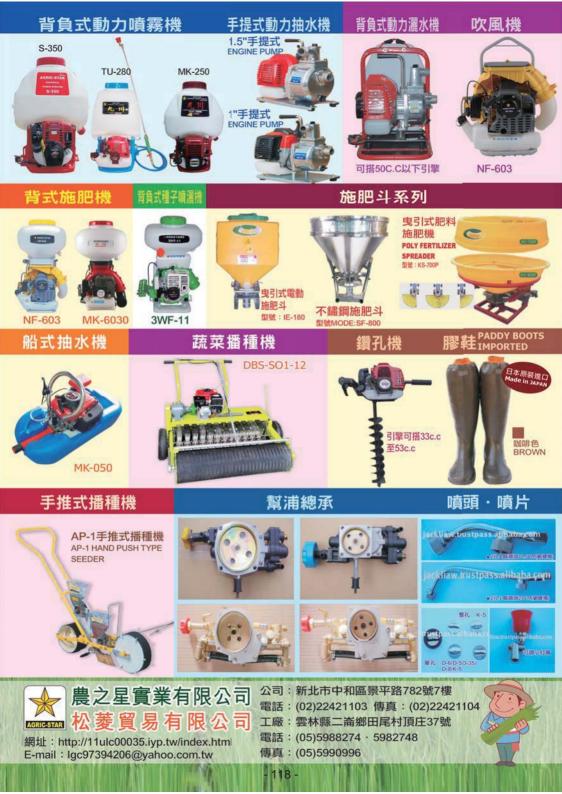

# 了解更多

**聯絡方式** 電話: +886-2-26596000 / 傳真: +886-2-26597000 承辦人: 周燁君 小姐(ext.200) / 鄭文婷 小姐(ext.210) / 張湘雲 小姐(ext.185) E-mail : exfdp@chanchao.com.tw

谷林科技有限公司 KULIN TECHNOLOGY CO., LTD. 台灣高雄市83162大寮區(大發工業區)裕民街33號 No.33, Yumin 5t., Ta Fa Industrial Park, Kaohsiung 83162, Taiwan Tel :+886-7-7873355-7 Fax:+886-7-7872559 E-mail:kulin\_trade@ku-lin.com.tw

超廣幅水田整平器 Wide type paddy harrow

機械式自動水平 anical automatic balance system

可搭配各廠牌之电引機 can use 迴轉犁1.5米~3米皆適用 Rotary tiller width from 1.5m

> 尺寸MODE: K4200-K4500 K5000-K5200 K5600

> > WJ560F

>>>雙向式翻土型 **Rice Paddy Furrow Plow** 產品規格 Product Specifications WJSP-4 · WJSP-6 · WJSP-6G · WJSP-8

超廣幅5.6M 整地更加快速 Soil Preparation at 5m60cm all at once 產品規格 Product Specifications

WJSP-8

>>> 快拆裝置

曳引機輪胎-尼龍系列

安裝於底部之犁和框架 Plow and frame are mounting for Bottom plow

TIRON 系列 AGRIC STAR 系列 क

»»軟管引擎式施肥斗 **IAH-180** TI 13.6-36(603)後輪 TI 13.6-38(603)後輪 🕌

| 11 14.9-28 (632) 用幅<br>TI 16.9-34 (603) 後輪<br>TI 16.9-38 (603) 後輪<br>TI 18.4-34 (603) 後輪<br>TI 18.4-38 (603) 後輪 |                                                                                                             |
|-----------------------------------------------------------------------------------------------------------------|-------------------------------------------------------------------------------------------------------------|
| <b>曳引機輸胎-鋼絲系列</b><br>TI 13.6R-28(616)前輪<br>TI 14.9R-30(616)前輪<br>TI 16.9R-38(616)後輪<br>TI 18.4R-38(616)後輪       |                                                                                                             |
| TI 20.8R-38 (616) 後輪<br>TIC 12.4-36後輪<br>1100-16前輪<br>1100-20前輪<br>6.00-32<br>TIC 12.4R-28                      | TIC 13.6R-28<br>TIC 14.9R-30<br>TIC 14.9R-38<br>TIC 16.9R-38<br>TIC 16.9R-38<br>TIC 18.4R42<br>TIC 20.8R-42 |