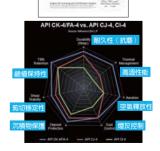

#### 長效環保重型車用合成潤滑油 MAX 15W/40 四期環保重型車用潤滑油

符合規範:15W-40 API SN/CK-4, CJ-4, CI-4 PLUS, ACEA E7,E9-12, VOLVO VDS-4, MB-Approval 228.31 說明:

- 符和API CK-4/SN;歐洲ACEA E7,E9-08等級,本潤滑油 為一低灰份環保潤滑油,可有效保護並延長引擎及微粒 濾清器壽命,降低污染空氣的有害物質排放。
- 以高抗剪切力的環保添加劑,使新型高效能的引擎發揮 最高馬力及長時間駕駛時,永保馬力維持不墜,並可延 長換油期。

適用:

1. 高性能及四期、五期及六期歐規柴油共軌引擎排放標準 渦輪增壓引擎,及有加裝DPD、DOC、DPF等柴油微粒違 清系統的中重型柴油引擎,高速重負荷之柴油引擎,及 大型柴油程電機,農業現引機,收卸機,大卡車、拖車、 高速巴士、建設機械等。(對高温高扭力的操作工作環境 共軌柴油引擎,本油品能提供更優異的保護作用) 包裝:2001,5504.4

These French

LEACA TRADING CO., LTD. 服務專線: 05-5575078 FAX: 05-5576015