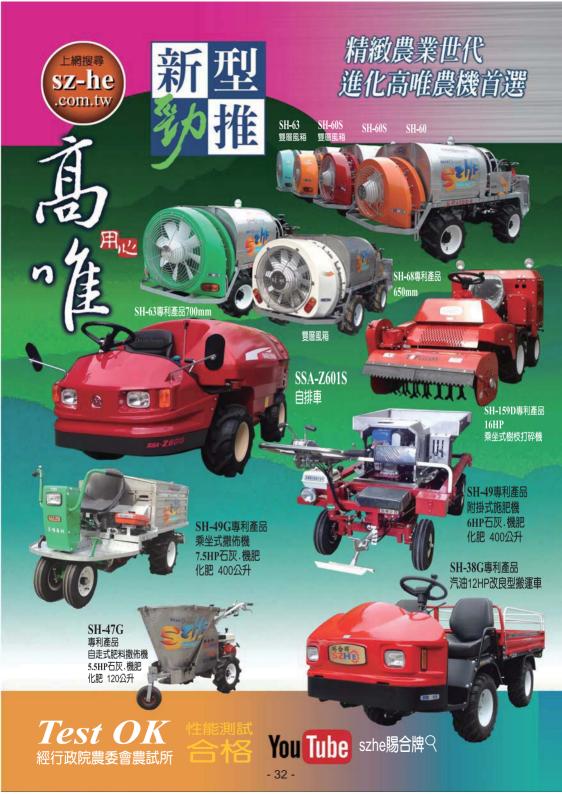

|
| 米四 | 公市影 | 大有行                | 089-32-0881  | 台東縣台東市光明路109號1樓       | 週一至五 08:00~20:00<br>週六 08:00~18:00                               |
|    | 台東縣 | 東皇昌五金工具有限公司        | 089-35-5869  | 台東縣台東市正氣北路448號1樓      | 週一至六 07:00~19:30                                                 |

台灣本田股份有限公司 Honda Taiwan Co., Ltd.

In the term of term of

更多實用資訊 盡在 Honda Taiwan 官方粉絲團









正鶴工業



ISO 9001 www.standardmoto.com

Standard Motor Corp.



農委會農業試驗所性能測定合格 可領農機牌照(可申請補助)



前差速器及鎖定(400型)





載貨台可掀起便於維修





400S型4\*4 電噴

附屬配件: 欄杆、背靠、車用前置物箱、 全白鐵載貨台、白鐵面板載貨台、 EPS 動力方向盤



絞盤 2000/3000 磅



拖車頭



正鶴工業(SMC)成立於 1993 年

產品主要外銷於歐美及亞洲市場等重 要地區並滿足客戶多元的需求。

720 台南市官田工業區工業南路 28 號 電話: 06-6935-789; 傳真: 06-6935-123 網站: <u>www.standardmoto.com</u> 信箱: <u>smc.kk@msa.hinet.net</u> 此廣告與實車若有不符之處,以實車為準





- 33 -

-



#### 順 趜 地 搬 運 重 農 農





SN-65 自走式三輪車



SN-100C 後輪傳動(中座)

SN-100A 民生車



SN-100D 後輪傳動(雙人座)/後軸兩軸



SN-140 四輪傳動+油壓傾卸車斗

SN-140 四輪傳動-載運散裝稻穀



低駕駛四輪傳動一適用果園、葡萄園



SN-140 屋頂+尾門(控制線1米長)



UTT



四輪搬運車



中耕機F300



單輪搬運車



引擎式高壓清洗機





**GX50** 



電話:06-2018889/傳真:06-3037228 ID:umo2018889 台南市永康區中華路531號 f 前國友茂工具 Yuu Tube 前國友茂工具 Q



推式割草機



EV-52鑽孔機



引擎式抽水機





引擎鑽孔機 - 36 -



發電機(EG6500CXS)



折疊型割草機







網址:http://www.6966571.com.tw/about-us.html - 37 -



- 38 -

專業・設計・製

各式農業電動搬運車 · 曬物收拾裝包機 您最佳農牧場搬運及設施栽培電動升降作業車 省力自動化伙伴

# 四維 機械廠 SU WEI MACHINE FACTORY





Su Wei Machine Factory Co., Ltd 105,sec.3, Wen Hsin Rd., Taichung City, Taiwan Tel:886-4-2317-3967 • 886-4-2311-6973 Fax:886-4-23110896 http://www.suwei.com.tw - 39 - 四維機械廠有限公司 台中市407-48文心路三段105號 電話:886-4-2317