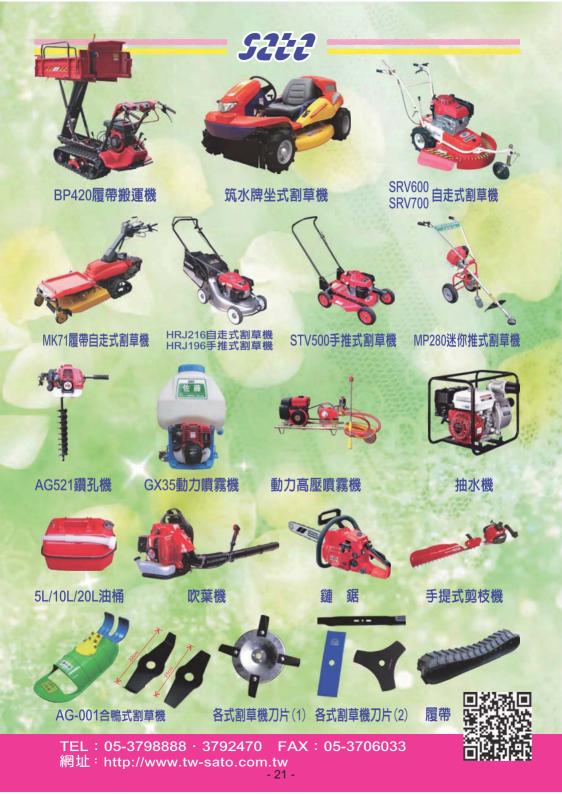

循<br>作業飛行時間:約12分還(10000mAh電池)<br>変靴飛行時間:約22分量(10000mAh電池)<br>素化類位:SF11002:136~177間米/<br>SF111015:<13階間米/ |
| (會6S 10000m                                                                                                                                           |                                                                                                                                                                                           |

台中總公司 地址:台中市豐原區水源路345號 TEL: 04-25279117 分機214(柯小姐)/0933-557990(許經理)







BE813農用履帶搬運機



SC127D農用履帶搬運機



BK64農用履帶搬運機



L-250高床式農用搬運機



SC166D農用履帶搬運機



#### LSC63履帶高床搬運機



ST-660蔬菜中耕管理機



ST-680中耕管理機



206中耕管理機



MMR600AR **MMR400UN** 迷你型中耕管理機



ELR20R瓦斯 中耕管理機

MFR30迷你型 中耕管理機

地址:嘉義縣朴子市南通路三段538號



**MIKI-80** 單履帶搬運車

台灣佐藤實業有限公司

- 20 -





## 力度牌農業機械 力達工業股份有限公司

力虎牌 偏走式樹枝打碎機

MRT-B3M 水田溝切機

SR-V4D 雙輪式中耕管理機

MC-10 無輪式中耕管理機

#### MC-A1 單雙輪式中耕管理機

地址:710台南市永康區中山南路360號 電話:(06)2325131~3(三線)傳真:(06)2334346 統編:69437324 23-23E-mail:leahuam@gmail.com 網 址:http://www.力虎.tw

MPM-1350 乘坐式割草機

DA SE

SC-130

履帶式搬運車



## Honda 動力產品的歷史與特色

「Helping people get things done」 「藉由動力產品幫助顧客的工作及生活」





Honda 引擎擁有廣泛相容性,長久以來被世界認可。同時達成了節能、低空污的排放標準,以及 省油環保、高馬力、低噪音、低震動的高性能水準。

| <b>子</b> 用途多元           | 適合用於重負荷作業         | <b></b>           |                   |                   | ■ 產品外觀圖片僅供參       |
|-------------------------|-------------------|-------------------|-------------------|-------------------|-------------------|
|                         | GX80              | GX120             | GX160             | GX200             | GX270