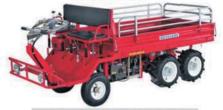

#### 順 趜 地 搬 運 重 農 農

SN-65 自走式三輪車

SN-100C 後輪傳動(中座)

SN-100A 民生車

SN-100D 後輪傳動(雙人座)/後軸兩軸

SN-140 四輪傳動+油壓傾卸車斗

SN-140 四輪傳動-載運散裝稻穀

低駕駛四輪傳動一適用果園、葡萄園