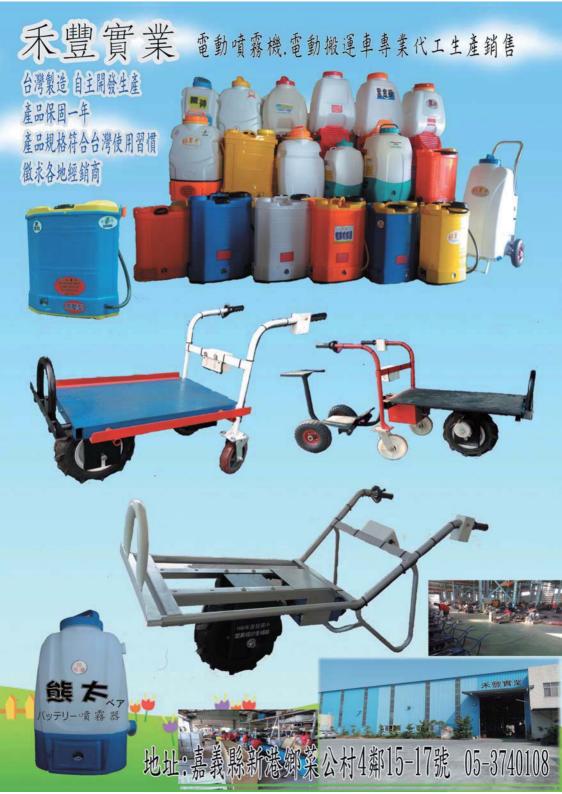

藥機 (21.5HP, 550mm風機, 500L)

YSY321 高架桿式噴霧機(23HP) LY511 高架桿式噴藥機(久保田三缸26HP) (冷氣為選配加裝)



YSY316 自走鼓風式噴藥機 (16HP, 550mm風機, 360L)



YSY321前置型噴桿噴霧機



YSY336 自走鼓風式噴霧機 (750mm風機, 800L)

SY303

**奊**地搬運車



LY903 乘坐式割草機



LY330 果樹撒肥機

TIMPIT



YSY655 自走鼓風式噴霧機 (21.5HP,550mm風機,600L) YSY775 自走鼓風式噴霧機 (23HP,750mm風機,700L) YSY1075 自走鼓風式噴霧機 (23HP,750mm風機,1000L)

YSY305 高架搬運車

+噴桿+手持式撒肥機+冷氣駕駛室

辰 (税) 脚 / 上 / 元 辰 (税) 脚 日 台中市后里區水門路45號 網址: www. 564167 傳真: 04-25582569 Line: dom

<mark>牧前政 引 永三深無機廠 Q 部隊、</mark> 調址: www.ysy-sprayer.com Line: donnachang111, 0928187083



#### 昶城有限公司 CHAANG CHERNG

高雄市大社區民族路31-1號

KAWAGOE

No.31-1, Minzu Rd., Dashe Dist., Kaohsiung City 815, Taiwan (R.O.C.) TEL:07-355-0141 Fax:07-3521360 Tel:886-7-3550141

E-MAIL:sales@chaangcherng.com.tw - 11 -

http://www.chaangcherng.com.tw





代理商: 琦瑋貿易有限公司 Web-site: www.maruyama-taiwan.com / www.yamaha-taiwan.com 地址:台中市東區精武路9號 Tel: 04-2211-7777 Fax: 04-22135757 - 13 -



#### 原廠動力、品牌保證



#### 畅銷全球 日本共立農林機械





生產製造:株式会社YAMABIKO(日本)、台灣共昱工業股份有限公司 地址:台中市大雅區中山八路120號 TEL:(04)2567-2511



## 稻米生長Rice Production 水稻生產使用生物農藥 生物肥料的產品加值

the rice products could be added by using the bio-pesticides and bio-fertilizers. Paddy rice production: The values of

# Animal Waste Reuse 動物屎糞回收再利用

家禽、家畜屎糞回收再利用 生物菌種生產高品質有機肥 Waste of domestic animals

bio-bacteria help to produce high quality organic fertilizers can be reused. The suitable

# 廢物餵養Waste to Feed

scientific cultivation can be 科學佔養殖家畜、家禽 Rice shell can be made for set of the animal house or litter feed, and the whole delivered to Vietnam. 稻殼製成墊料飼料.



Argriculture 4.0 Eco-Friendly