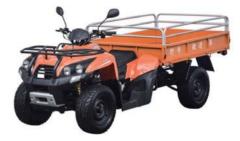

CE Agricultural approval MPE-300 2x4 PTV

Engine: 288cc liquid cooled 4 stroke shaft drive with rear differential lock

300 EG

Professional Series on PTV (Personal Task Vehicle) Cargo Lifting: Manual & gas assist lift Cargo Box Dimensions (L/W/H): 1600/1200/240mm