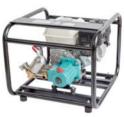

# We are a Manufacturer for Sprayer, Gardening implement, high pressure Plunger Pump

NS-1325 13L/min x 250bar High pressure Cleaner

LS-30A SUS#304 Plunger Power Sprayer

Portable Power Sprayer

LS-720Y Grease Free Portable Power Sprayer YAMADA R100 3HP/ 18L/min x 50kgf/cm<sup>2</sup>

LS-937ESL Portable Power Sprayer With 26CC of Engine

ISO9001 Certificated

LS-725GPH/LS-725GPL Grease Free Portable Power Sprayer HONDA GP160H/GP160L

Grease Free Portable Power Sprayer
15L/min x 50kgf/cm<sup>2</sup>

Chrome Plated Plunger Auto Safety Valve Power Sprayer

LS-910NTK
Portable Power Sprayer with
50M of Hose/ 11L/min x 35kgf/cm<sup>2</sup>

Piston Type Grease Free Power Sprayer