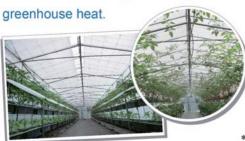

# MINGNET

Sun-screen rate

30/50

Professional heat shield material of agriculture, Polyethylene sun-screen net.

Reflecting infrared rays to keep greendhouse bright and cool

Reflecting

- Protect plants from sunburn.
- Improve the efficiency of photosynthesis.
- Reducing temperature of fruit and soil rises.

and less stress through reducing greenhouse heat.

Temp Greenhouse temperature comparison

40°C
35°C
30°C
25°C

MingNer 50

8 9 10 11 12 13 14 15 16 17 hour

\*Any properties listed herein are provided as information only and in no way create any warranty.