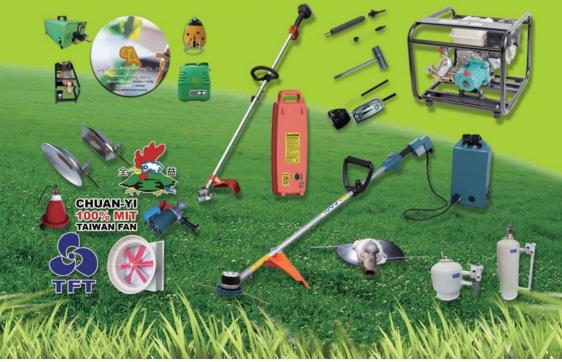

# CHANG WEI TILLER & CULTIVATOR CO., LTD. LOONG FOONG AGRICULTRUAL MACHINERY

ADD: NO.47, MEI SHAN RD., NIAO SUNG DIST., KAOHSIUNG CITY, TAIWAN R.O.C

TEL: +886-7-7315235 FAX +886-7-7311058 WEBSITE: http://www.agric.com.tw E-MAIL: owlf1688@gmail.com

# 產品特色

### **Features**

- 榮獲國內外多項專利 Awarded many patents at home and aboard.
- 全國首創,全機無螺旋設計,有效解決碎米問題 The first whole machine is designed without screw conveyor for solving the problem of crushing grains efficiently.
- 間接熱源傳導技術,顯著降低燃爐灰燼汙染穀物 Indirect Heat Transfer Technique, reduce pollutants flowing to grains.
- 控制盤搭配觸控螢幕,操作簡便,無須特定專業人員 Control panel with HMI. It is easy to use for non-specific person.
- 適用穀物:稻穀、玉米、小麥、咖啡和豆類 Suitable grains:Paddy、Corn、Wheat、Coffee beans and Beans.