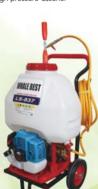

# We are a Manufacturer for Sprayer, Gardening implement, high pressure Plunger Pump

NS-1325 13L/min x 250bar High pressure Cleaner

LS-30A SUS#304 Plunger Power Sprayer

Portable Power Sprayer

LS-720Y Grease Free Portable Power Sprayer YAMADA R100 3HP/ 18L/min x 50kgf/cm<sup>2</sup>

LS-937ESL Portable Power Sprayer With 26CC of Engine

ISO9001 Certificated

LS-725GPH/LS-725GPL Grease Free Portable Power Sprayer HONDA GP160H/GP160L

Grease Free Portable Power Sprayer
15L/min x 50kgf/cm<sup>2</sup>

Chrome Plated Plunger Auto Safety Valve Power Sprayer

LS-910NTK
Portable Power Sprayer with
50M of Hose/ 11L/min x 35kgf/cm<sup>2</sup>

Piston Type Grease Free Power Sprayer