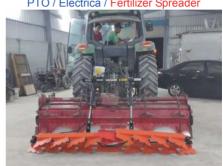

Multigrain seeder 2 to 12 rows

Paddy Leveler - ☐ type

Paddy Leveler - Overlapping type

Special Agricultural narrow tire & rim TakaHala

Modified front and rear narrow wheels TEL:+886-5-265-2267

# LONG YUAN AGRICULTURAL MACHINERY MANUFACTURE FACTORY

FAX:+886-5-265-1367 NO.290, ZHONG ZHENG RD., DALIN TOWNSHIP, CHIAYI COUNTY, TAIWAN (R.O.C.)

網站 E-Mail longyuan1968@yahoo.com.tw www.takahala.com E-Mail longyuan1968@gmail.com E-Mail takahala1968@gmail.com 掃描以下的行動條碼 QR Code 也可觀看、查詢任何有關於我們的資訊哦!