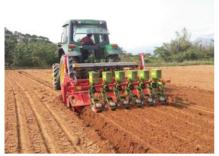

Multigrain seeder 2 to 12 rows

Paddy Leveler - ☐ type

Paddy Leveler - Overlapping type

Special Agricultural narrow tire & rim TakaHala

Modified front and rear narrow wheels TEL:+886-5-265-2267

# LONG YUAN AGRICULTURAL MACHINERY MANUFACTURE FACTORY

FAX:+886-5-265-1367 NO.290, ZHONG ZHENG RD., DALIN TOWNSHIP, CHIAYI COUNTY, TAIWAN (R.O.C.)

網站 E-Mail longyuan1968@yahoo.com.tw www.takahala.com E-Mail longyuan1968@gmail.com E-Mail takahala1968@gmail.com 掃描以下的行動條碼 QR Code 也可觀看、查詢任何有關於我們的資訊哦!