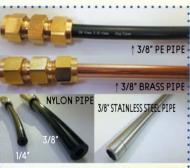

1/3 HP † High Quality Fog Machine

Portable Fogging Egg

Artificial Fog Bucket

**BRASS NOZZLE** 

PLASTIC

STAINLESS STEEL NOZZLE NICKEL PLATED BRASS NOZZLE

CONNECTORS

HIGH PRESSURE PIPES

HIGH PRESSURE NOZZLES

Phone No: 886-7-3658708 | 886-7-3652041 Fax No: 886-7-3658711

: f3632227@ms77.hinet.net E-Mail

ARTIFICIAL FOG Address: NO 4, Lane 80, Jiaren RD., Nantze Dist., Kaohsiung, 81154 Taiwan, R.O.C