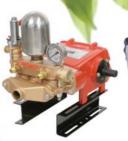

# We are a Manufacturer for Sprayer, Gardening implement, high pressure Plunger Pump

NS-1325 13L/min x 250bar High pressure Cleaner

LS-30A SUS#304 Plunger Power Sprayer

Portable Power Sprayer

LS-720Y Grease Free Portable Power Sprayer YAMADA R100 3HP/ 18L/min x 50kgf/cm<sup>2</sup>

LS-937ESL Portable Power Sprayer With 26CC of Engine

ISO9001 Certificated

LS-725GPH/LS-725GPL Grease Free Portable Power Sprayer HONDA GP160H/GP160L

Grease Free Portable Power Sprayer
15L/min x 50kgf/cm<sup>2</sup>

Chrome Plated Plunger Auto Safety Valve Power Sprayer

LS-910NTK
Portable Power Sprayer with
50M of Hose/ 11L/min x 35kgf/cm<sup>2</sup>

Piston Type Grease Free Power Sprayer