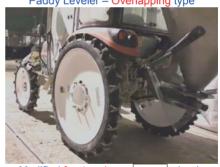

Multigrain seeder 2 to 12 rows

Paddy Leveler - ☐ type

Paddy Leveler - Overlapping type

Special Agricultural narrow tire & rim TakaHala

Modified front and rear narrow wheels TEL:+886-5-265-2267