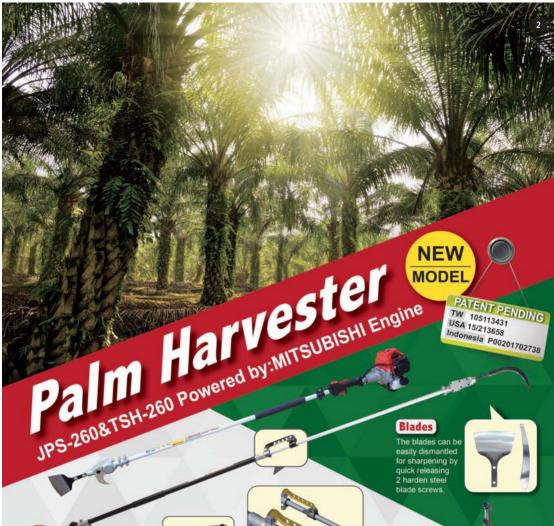

# Gear case

The gear case assy is installed with heavy duty rapid transmission pinion gear for durability & optimised

Hook design 4 bolts clamp desige

cutting performance of oil palm fresh fruits & pruning fronds.

Provide a fast and efficient manner with maximum operator comfort & safety. Tested & proven by professional users worldwide since 2013.

http://www.trimmer.com.tw

# Specifications

| MODEL                                         | JPS-PH-260                             | JPS-PH-260JT                                          | TSH-260                                               |
|-----------------------------------------------|----------------------------------------|-------------------------------------------------------|-------------------------------------------------------|
| Length                                        | 1.5 Metres                             | Joint Type 2.5 Metres                                 | Telescopic Type 4.5 Meter                             |
| Outer Tube                                    | Ø26mm* Alum.<br>Tube 1500mm            | Ø26mm* Alum.<br>Tube 1500mm +<br>Extenion Tube 1000mm | Ø26mm + 36mm<br>aluminum main pipe<br>Telescopic Tube |
| Drive Shaft                                   | Solid Steel                            | Solid Steel                                           | Solid Alum alloy                                      |
| Engine                                        | Mitsubishi TU26 /<br>TB26 Engine       | Mitsubishi TU26 /<br>TB26 Engine                      | Mitsubishi TU26 /<br>TB26 Engine                      |
| Overall Weight<br>(without blade<br>and fuel) | HONDA GX25<br>Kawasaki TJ27E<br>6.5KGS | HONDA GX25<br>Kawasaki TJ27E<br>7.4KGS                | HONDA GX25<br>Kawasaki TJ27E<br>11.1KGS               |