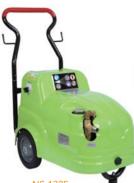

# We are a Manufacturer for Sprayer, Gardening implement, high pressure Plunger Pump

NS-1325 13L/min x 250bar High pressure Cleaner

LS-30A SUS#304 Plunger Power Sprayer

Portable Power Sprayer

LS-720Y Grease Free Portable Power Sprayer YAMADA R100 3HP/ 18L/min x 50kgf/cm<sup>2</sup>

LS-937ESL Portable Power Sprayer With 26CC of Engine

ISO9001 Certificated

LS-725GPH/LS-725GPL Grease Free Portable Power Sprayer HONDA GP160H/GP160L

Grease Free Portable Power Sprayer
15L/min x 50kgf/cm<sup>2</sup>

Chrome Plated Plunger Auto Safety Valve Power Sprayer

LS-910NTK
Portable Power Sprayer with
50M of Hose/ 11L/min x 35kgf/cm<sup>2</sup>

Piston Type Grease Free Power Sprayer