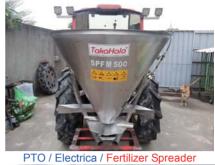

Multigrain seeder 2 to 12 rows

Paddy Leveler - ☐ type

Paddy Leveler - Overlapping type

Special Agricultural narrow tire & rim TakaHala

Modified front and rear narrow wheels TEL:+886-5-265-2267

# LONG YUAN AGRICULTURAL MACHINERY MANUFACTURE FACTORY

FAX:+886-5-265-1367 NO.290, ZHONG ZHENG RD., DALIN TOWNSHIP, CHIAYI COUNTY, TAIWAN (R.O.C.)

網站 E-Mail longyuan1968@yahoo.com.tw www.takahala.com E-Mail longyuan1968@gmail.com E-Mail takahala1968@gmail.com 掃描以下的行動條碼 QR Code 也可觀看、查詢任何有關於我們的資訊哦!