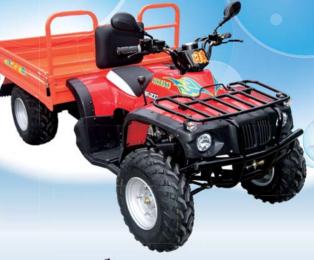

# Standard Motor Corporation

下鶴丁業 *ISO 9001* www.standardmoto.com

Standard Motor Corp. (SMC) Taiwan was established in 1993 that specializes in wide range of power-sports item ie. 2-wheeler, ATV, Kart, and Engine manufacturing. Undertake an expert knowledge, SMC offers the all new PTV to full fill the professional workforce & agriculture needs. For further contact smcsm@ms27.hinet.net; smc.kk@msa.hinet.net

CE Agricultural approval MPE-300 2x4 PTV

Engine: 288cc liquid cooled 4 stroke shaft drive with rear differential lock

300 EG

Professional Series on PTV (Personal Task Vehicle) Cargo Lifting: Manual & gas assist lift Cargo Box Dimensions (L/W/H): 1600/1200/240mm

European 167-T3 Agricultural approval MAL-700/850 4x4 ATV