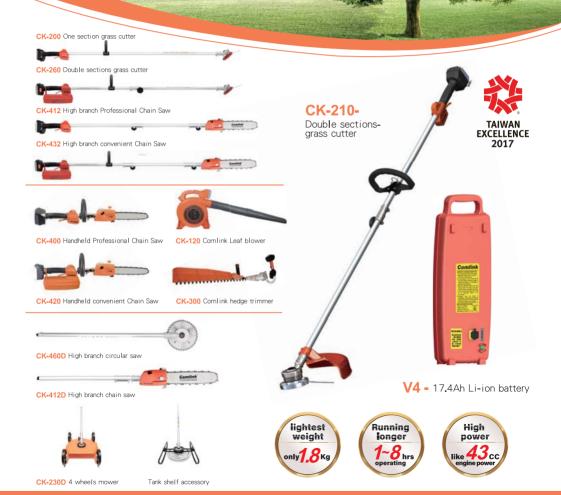

# **Comlink BLDC Electric Gardening Tools**

Electronic Grass Cutter-- no# 1 Sales in Taiwan Market.

Made in Taiwan . Highest efficiency . Longest Running Time

# BLDC is certificated by national agricultural machinery department

The 1st Grass Cutter certificated by National TARI.
(Taiwan Agricultural Research Institute)

Up to 700 square meters cutting power per hour is the highest efficiency record in Taiwan so far.

Provide a fast and efficient manner with maximum operator comfort & safety. Tested & proven by professional users worldwide since 2013.

http://www.trimmer.com.tw