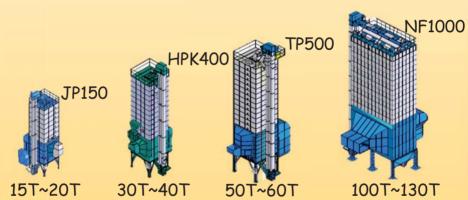

### **Features**

- 榮獲國內外多項專利 Awarded many patents at home and aboard.
- 全國首創,全機無螺旋設計,有效解決碎米問題 The first whole machine is designed without screw conveyor for solving the problem of crushing grains efficiently.
- 間接熱源傳導技術,顯著降低燃爐灰燼汙染穀物 Indirect Heat Transfer Technique, reduce pollutants flowing to grains.
- 控制盤搭配觸控螢幕,操作簡便,無須特定專業人員 Control panel with HMI. It is easy to use for non-specific person.
- 適用穀物:稻穀、玉米、小麥、咖啡和豆類 Suitable grains:Paddy、Corn、Wheat、Coffee beans and Beans.