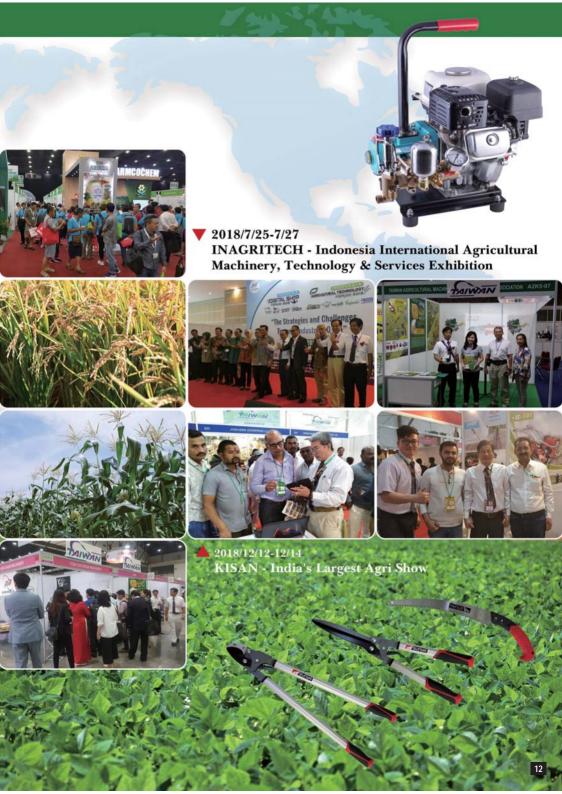

# Previous Oversea Agricultural Machinery Exhibition Show Review Of 2018

▲ 2018/9/27-/9/29 AGRI Malaysia - Malaysia International Agriculture Technology Exhibition

▼ 2018/10/31-11/3

Daejeon International Agricultural Technology Exhibition

2018/6/6-6/8 SIMA Asean Thailand - the southeast asian agri-business show

# 2018 Facts & Figures

- 210 exhibitors from 19 countries
- 400 booths
- 14,117 visitors from 34 countries

# **Top 10 Visiting Countries (Area)**

Philippines, Malaysia, China, Thailand, Korea, Japan, Indonesia, Singapore, USA, Vietnam

**Innovative** 

**Eco-friendly** 

Sustainable

The International Hub of Innovative Agriculture Technologies