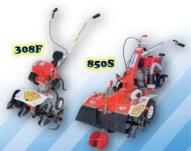

# CHANG WEI TILLER & CULTIVATOR CO., LTD. LOONG FOONG AGRICULTRUAL MACHINERY

ADD: NO.47, MEI SHAN RD., NIAO SUNG DIST., KAOHSIUNG CITY, TAIWAN R.O.C

TEL: +886-7-7315235 FAX +886-7-7311058 WEBSITE: http://www.agric.com.tw E-MAIL: owlf1688@gmail.com

# 產品特色

### **Features**

- 榮獲國內外多項專利 Awarded many patents at home and aboard.
- 全國首創,全機無螺旋設計,有效解決碎米問題 The first whole machine is designed without screw conveyor for solving the problem of crushing grains efficiently.
- 間接熱源傳導技術,顯著降低燃爐灰燼汙染穀物 Indirect Heat Transfer Technique, reduce pollutants flowing to grains.
- 控制盤搭配觸控螢幕,操作簡便,無須特定專業人員 Control panel with HMI. It is easy to use for non-specific person.
- 適用穀物:稻穀、玉米、小麥、咖啡和豆類 Suitable grains:Paddy、Corn、Wheat、Coffee beans and Beans.