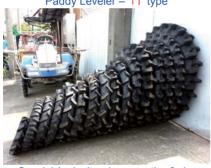

Multigrain seeder 2 to 12 rows

Paddy Leveler - ☐ type

Paddy Leveler - Overlapping type

Special Agricultural narrow tire & rim TakaHala

Modified front and rear narrow wheels TEL:+886-5-265-2267