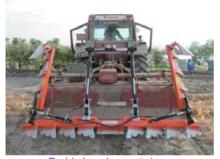

Multigrain seeder 2 to 12 rows

Paddy Leveler - ☐ type

Paddy Leveler - Overlapping type

Special Agricultural narrow tire & rim TakaHala

Modified front and rear narrow wheels TEL:+886-5-265-2267

# LONG YUAN AGRICULTURAL MACHINERY MANUFACTURE FACTORY

FAX:+886-5-265-1367 NO.290, ZHONG ZHENG RD., DALIN TOWNSHIP, CHIAYI COUNTY, TAIWAN (R.O.C.)

網站 E-Mail longyuan1968@yahoo.com.tw www.takahala.com E-Mail longyuan1968@gmail.com E-Mail takahala1968@gmail.com 掃描以下的行動條碼 QR Code 也可觀看、查詢任何有關於我們的資訊哦!