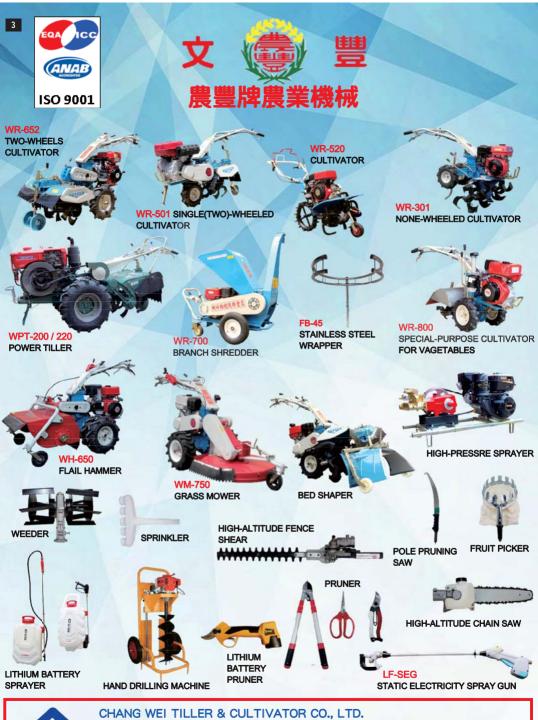

# CHANG WEI TILLER & CULTIVATOR CO., LTD. LOONG FOONG AGRICULTRUAL MACHINERY

ADD: NO.47, MEI SHAN RD., NIAO SUNG DIST., KAOHSIUNG CITY, TAIWAN R.O.C

TEL: +886-7-7315235 FAX +886-7-7311058 WEBSITE: http://www.agric.com.tw E-MAIL: owlf1688@gmail.com

# 產品特色

### **Features**

- 榮獲國內外多項專利 Awarded many patents at home and aboard.
- 全國首創,全機無螺旋設計,有效解決碎米問題 The first whole machine is designed without screw conveyor for solving the problem of crushing grains efficiently.
- 間接熱源傳導技術,顯著降低燃爐灰燼汙染穀物 Indirect Heat Transfer Technique, reduce pollutants flowing to grains.
- 控制盤搭配觸控螢幕,操作簡便,無須特定專業人員 Control panel with HMI. It is easy to use for non-specific person.
- 適用穀物:稻穀、玉米、小麥、咖啡和豆類 Suitable grains:Paddy、Corn、Wheat、Coffee beans and Beans.