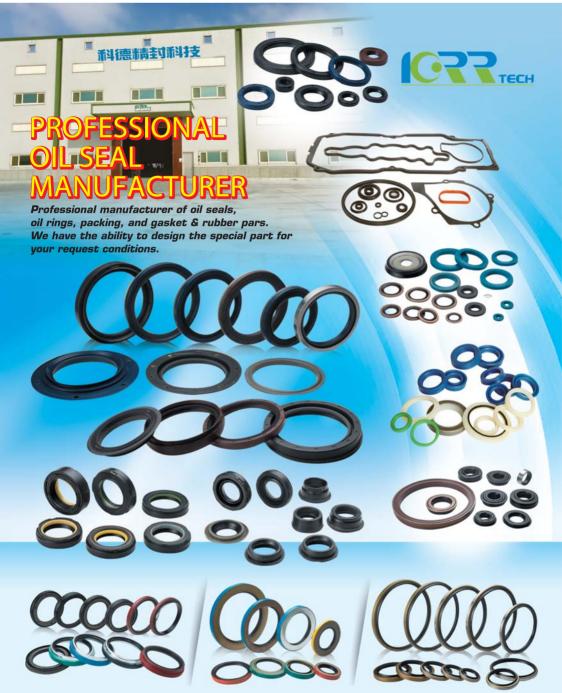

# KORR TECH SEALING TECHNOLOGY CO., LTD.

No. 97-10, Fanjin Rd., Yongle Village, Puyan Township, Changhua County, Taiwan 51645

Tel: 886-4-865-7711 Fax: 886-4-865-8122

E-mail: korrtech9710@gmail.com http://www.korrtech.com