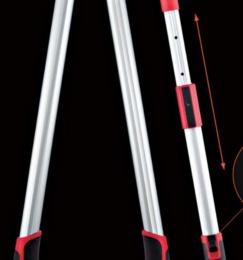

E-mail: tamma1980@gmail.com Web: http://www.tamma.org.tw

TEL: +886-2-26263456 FAX: +886-2-81926402

 $\hbox{E-MAIL: tamma1980@gmail.com} \quad \hbox{WEBSITE: http://www.tamma.org.tw}$ 

**New Power** Saving Planet Gear Lopper

Extension Handle can be option.